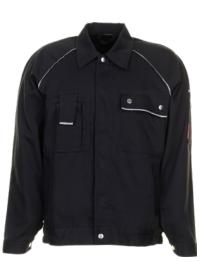

## Execution:

- 1 breast pocket with flap and press studs on left, 1 breast pocket with patch mobile phone pocket on right, 2 Cordura<sup>®</sup> side pockets, 1 sleeve pocket with reinforced pen holders on left
- Cuffs can be adjusted using press studs
- Elasticated band at waist
- Stand-up/turn-down collar
- 3M Scotchlite<sup>™</sup> reflective piping on the sleeves and pocket flaps
- OEKO-TEX Standard 100
- Sun-protective fabric, UV STANDARD 801