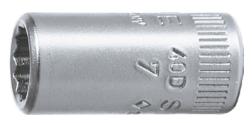

**Socket wrench bit** Bi-hexagon, 1/4-inch square drive, 6.3, DIN 3120

## Execution:

■ with bi-hexagon output profile

## Advantage:

- Excellent load capacity thanks to tough, hard HPQ steel alloy
- High power transmission to the edges of the bolts and nuts for optimum load distribution

| Art. no.                 | 58041 055                 |
|--------------------------|---------------------------|
| Brand                    | STAHLWILLE                |
| Manufacturer Part Number | 1030055                   |
| Tip type                 | Double hexagon            |
| Width across flats       | 5.5 mm                    |
| Drive                    | 1/4 inch                  |
| Outer diameter           | 10.7 mm                   |
| Tip profile type         | AS drive profile          |
| Surface                  | Chrome plated             |
| Material                 | Steel, specially hardened |
| DIN                      | 3124                      |
| Gross Weight             | 0.009 kg                  |
| Product Group            | 531                       |