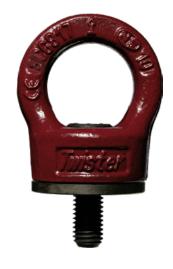

# rotating ring bolt, ball bearing mounting

## Application:

Suitable for continuous rotary motion under full weight in axial tensile direction.

### Execution:

- Suitable for secure raising of loads according to Machinery Directive
- 2006/42/EC
- constructed, tested and certified according to GS-MO 1504 EN 1677
- DGUV certification
- can be rotated 360°
- 4-way safety in all load directions
- Magnaflux crack tested to 100%

### Advantage:

- designed for a load of 20,000 load changes
- suitable for continual rotary motion

| Art. no.                 | 77233 720 |
|--------------------------|-----------|
| Brand                    | CARTEC    |
| Manufacturer Part Number | C817X20   |
| Gross Weight             | 1.150 kg  |
| Product Group            | 775       |