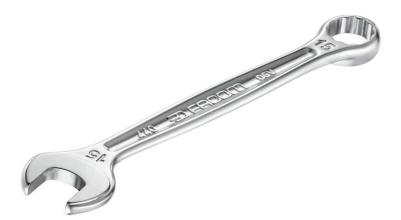

## **Description:**

- Standard wrench for all current applications.
- High mechanical strength combined with compact size
- meeting aeronautical standards.
- Ring head:
- Ring open end (size E) designed for better access to series or embedded screws.
- OGV $^{\ensuremath{\mathbb{R}}}$  profile with 12-point ring for powerful tightening while protecting the nut. H suffix = 6-point ring.
- Ring head angled at 15°.
- Open end head:
- Open end angled at 15°.
- Open end head-handle geometry optimised for increased access.
- Metric sizes: 4 to 41 mm.
- Presentation: satin chrome finish.