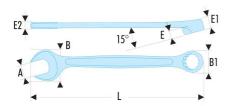

| A [mm]:  | 12   |
|----------|------|
| B [mm]:  | 27,0 |
| B1 [mm]: | 18,0 |
| C1 [mm]: | 8,4  |
| E [mm]:  | 4,4  |
| E1 [mm]: | 8,4  |
| E2 [mm]: | 5,8  |
| L [mm]:  | 162  |
| [g]:     | 60   |
|          |      |