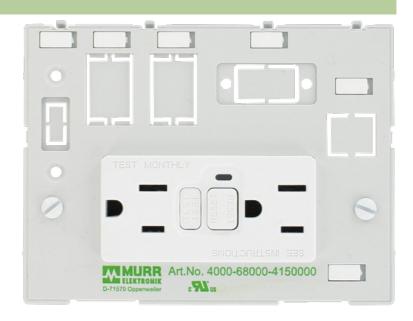

## **MODLINK MSDD DBL COMBI INSERT USA 2XNEMA 5-15**

GFCI without touch protection

2 × NEMA-GFCI 5-15 (screw terminals) without touch protection

## Illustration

Product may differ from Image