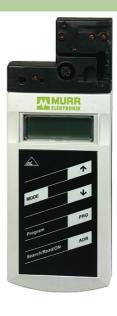

# **MASI SYSTEM ACCESSORIES**

AS-Interface addressing device

AS-Interface programming device AS-Interface addressing cable

### **Approvals**

| General data      |                                       |
|-------------------|---------------------------------------|
| Connection        | via M12 female PIN 1 + 3 or adapter   |
| Functions         |                                       |
|                   | Addressing of standard and A/B slaves |
|                   | slave profile read                    |
|                   | data (I/O) read and write             |
|                   | Parameter display and write           |
|                   | Periphery fault display               |
|                   | Fault alarm display                   |
| Commercial data   |                                       |
| country of origin | SG                                    |