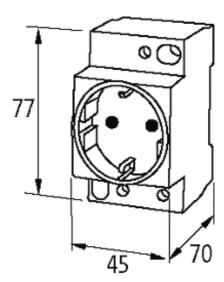

## Illustration

Product may differ from Image

**Approvals** 

**VDE** 

**Technical Data** 

stay connected

| Operating voltage      | max. 250 V AC                               | - |
|------------------------|---------------------------------------------|---|
| Operating current      | max. 16 A                                   |   |
| General data           |                                             |   |
| Connection             | Screw terminals: max. 2 × 6 mm <sup>2</sup> |   |
| Mounting method        | DIN-rail mountable (EN 60715)               |   |
| Dimensions H × W × D   | 77×45×70 mm                                 |   |
| Commercial data        |                                             |   |
| country of origin      | ВЕ                                          |   |
| customs tariff number  | 85369010                                    |   |
| minimum order quantity | 1                                           |   |