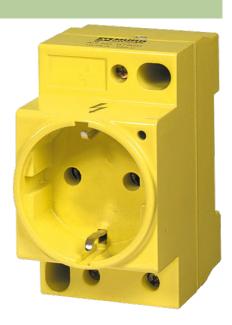

## **MSVD POWER SOCKET VDE YELLOW**

Mounting rail

Germany (VDE) yellow Screw terminals

## Illustration

Product may differ from Image

**Approvals** 

**VDE** 

**Technical Data** 

stay connected

| Operating voltage      | max. 250 V AC                               | - |
|------------------------|---------------------------------------------|---|
| Operating current      | max. 16 A                                   |   |
| General data           |                                             |   |
| Connection             | Screw terminals: max. 2 × 6 mm <sup>2</sup> |   |
| Mounting method        | DIN-rail mountable (EN 60715)               |   |
| Dimensions H × W × D   | 77×45×70 mm                                 |   |
| Commercial data        |                                             |   |
| country of origin      | ВЕ                                          |   |
| customs tariff number  | 85369010                                    |   |
| minimum order quantity | 1                                           |   |