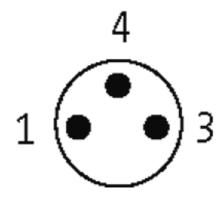

stay connected

## M8 male 0° snap-in with cable

PUR 3x0.25 gy UL/CSA+drag chain 5m

M8 Male straight 3-pole Snap In

Plastic housings with good resistance against chemicals and oils. The resistance to aggressive media should be individually tested for your application. Further details on request.

### **Link to Product**

#### Illustration





stay connected

# Male



Product may differ from Image

### **Approvals**







\* only for products with UL/CSA approvaled cable

### **Form**

08161

| Technical Data                |                              |
|-------------------------------|------------------------------|
| Operating voltage             | max. 60 V AC/DC              |
| Operating current per contact | max. 4 A                     |
| Locking of ports              | Snap In                      |
| Protection                    | IP65                         |
| Cables                        |                              |
| Cable number                  | 230                          |
| No./diameter of wires         | $3 \times 0.25 \text{ mm}^2$ |
| Wire isolation                | PP (br, bl, bk)              |
| C-track properties