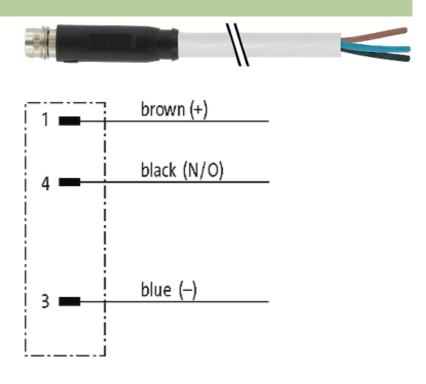

#### Illustration

stay connected

## M8 male 0° snap-in with cable

PUR 3x0.25 gy UL/CSA+drag chain 5m

M8 Male straight 3-pole Snap In

Plastic housings with good resistance against chemicals and oils. The resistance to aggressive media should be individually tested for your application. Further details on request.