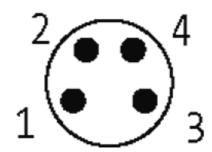

### **Form**

08191

| Technical Data                |                          |  |
|-------------------------------|--------------------------|--|
| Operating voltage             | max. 30 V AC/DC          |  |
| Operating current per contact | max. 4 A                 |  |
| Locking of ports              | Snap In                  |  |
| Protection                    | IP65                     |  |
| Cables                        |                          |  |
| Cable number                  | 231                      |  |
| No./diameter of wires         | 4 × 0.25 mm <sup>2</sup> |  |
| Wire isolation                | PP (br, wh, bl, bk)      |  |
| C-track properties            | 5 Mio.                   |  |
| Torsion                       | 2 Mio. ± 180°/m          |  |
| Jacket Color                  | gray                     |  |
| Shore hardness outer jacket   | 90 ± 5A                  |  |
| Material (jacket)             | PUR (UL/CSA)             |  |
| Outer diameter                | approx. 4.7 mm           |  |
| Bend radius (fixed)           | 5 × outer Ø              |  |
| Bend radius (moving)          | 10 × outer Ø             |  |
| Temperature range (fixed)     | -40+80 °C                |  |
| Temperature range (mobile)    | -25+80 °C                |  |