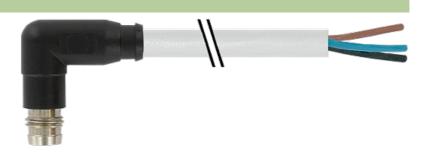

## M8 male 90° snap-in with cable

PUR 4x0.25 gy UL/CSA+drag chain 3m

M8 Male 90° 4-pole Snap In

Plastic housings with good resistance against chemicals and oils. The resistance to aggressive media should be individually tested for your application. Further details on request.

#### Illustration

stay connected

# Male

Product may differ from Image