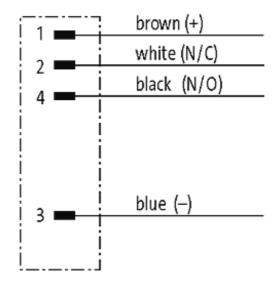

### **Form**

08191

| Technical Data                |                          |  |
|-------------------------------|--------------------------|--|
| Operating voltage             | max. 30 V AC/DC          |  |
| Operating current per contact | max. 4 A                 |  |
| Locking of ports              | Snap In                  |  |
| Protection                    | IP65                     |  |
| Cables                        |                          |  |
| Cable number                  | 231                      |  |
| No./diameter of wires         | 4 × 0.25 mm <sup>2</sup> |  |
| Wire isolation                | PP (br, wh, bl, bk)      |  |
| C-track properties            | 5 Mio.                   |  |
| Torsion                       | 2 Mio. ± 180°/m          |  |
| Jacket Color                  | gray                     |  |
| Shore hardness outer jacket   | 90 ± 5A                  |  |
| Material (jacket)             | PUR (UL/CSA)             |  |
| Outer diameter                | approx. 4.7 mm           |  |
| Bend radius (fixed)           | 5 × outer Ø              |  |
| Bend radius (moving)          | 10 × outer Ø             |  |
| Temperature range (fixed)     | -40+80 °C                |  |
| Temperature range (mobile)    | -25+80 °C                |  |