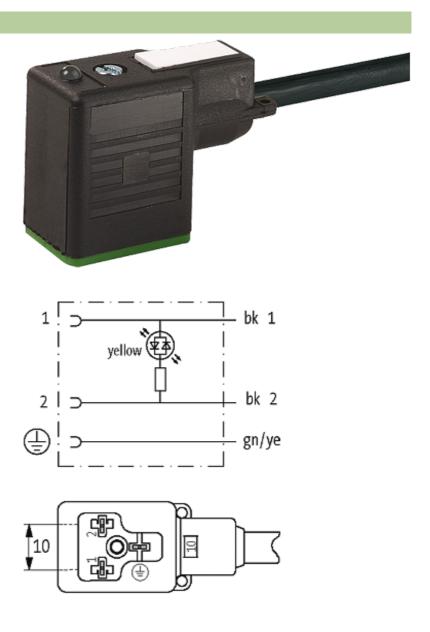

# **MSUD VALVE PLUG FORM B 10 MM**

PVC 3X0.75 black 10m

Form B (10 mm) 24 V AC/DC with LED

Further cable lengths on request. Plastic housings with good resistance against chemicals and oils. The resistance to aggressive media should be individually tested for your application. Further details on request.

### Illustration

stay connected

Product may differ from Image

#### Form

10001

| Technical Data                |                                        |
|-------------------------------|----------------------------------------|
| Operating voltage             | 24 V AC/DC ±25 %                       |
| Operating current per contact | max. 4 A                               |
| Locking of ports              | M3 (recommended torque 0.4 Nm)         |
| Protection                    | IP67 inserted and tightened (EN 60529) |
| Housing                       | Black plastic (gray on request)        |
| Cables                        |                                        |
| Cable number                  | 616                                    |
| No./diameter of wires         | $3 \times 0.75 \text{ mm}^2$           |
| Wire isolation                | PVC (bk, num, gnye)                    |
| Jacket Color                  | black                                  |
| Shore hardness outer jacket   | 80 ± 5A                                |
| Material (jacket)             | PVC                                    |
| Outer diameter                | approx. 5.9 mm                         |
| Bend radius (fixed)           | 5 × outer Ø                            |
| Bend radius (moving)          | 10 × outer Ø                           |
| Temperature range (fixed)     | -30+70 °C                              |
| Temperature range (mobile)    | -5+70 °C                               |
| General data                  |                                        |
| Temperature range             | -25+85 °C, depending on cable quality  |
| Commercial data               |                                        |
| country of origin             | DE                                     |
| customs tariff number         | 85444290                               |