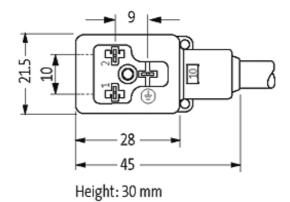

#### Form

10001

| Technical Data                |                                        |
|-------------------------------|----------------------------------------|
| Operating voltage             | 24 V AC/DC ±25 %                       |
| Operating current per contact | max. 4 A                               |
| Locking of ports              | M3 (recommended torque 0.4 Nm)         |
| Protection                    | IP67 inserted and tightened (EN 60529) |
| Housing                       | Black plastic (gray on request)        |
| Cables                        |                                        |
| Cable number                  | 616                                    |
| No./diameter of wires         | $3 \times 0.75 \text{ mm}^2$           |
| Wire isolation                | PVC (bk, num, gnye)                    |
| Jacket Color                  | black                                  |
| Shore hardness outer jacket   | 80 ± 5A                                |
| Material (jacket)             | PVC                                    |
| Outer diameter                | approx. 5.9 mm                         |
| Bend radius (fixed)           | 5 × outer Ø                            |
| Bend radius (moving)          | 10 × outer Ø                           |
| Temperature range (fixed)     | -30+70 °C                              |
| Temperature range (mobile)    | -5+70 °C                               |
| General data                  |                                        |
| Temperature range             | -25+85 °C, depending on cable quality  |
| Commercial data               |                                        |
| country of origin             | DE                                     |
| customs tariff number         | 85444290                               |