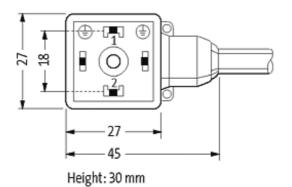

#### Illustration

stay connected

Product may differ from Image

## **Approvals**

| 18081 |
|-------|
|-------|

| Technical Data                |                                        |  |
|-------------------------------|----------------------------------------|--|
| Operating voltage             | max. 230 V AC/DC                       |  |
| Operating current per contact | max. 10 A                              |  |
| Locking of ports              | M3 (recommended torque 0.4 Nm)         |  |
| Protection                    | IP67 inserted and tightened (EN 60529) |  |
| Housing                       | Black plastic (gray on request)        |  |
| Cables                        |                                        |  |
| Cable number                  | 636                                    |  |
| No./diameter of wires         | $3 \times 0.75 \text{ mm}^2$           |  |
| Wire isolation                | PP (bk, num, gnye)                     |  |
| C-track properties            | 5 Mio.                                 |  |
| Torsion                       | 2 Mio. ± 180°/m                        |  |
| Jacket Color                  | black                                  |  |
| Shore hardness outer jacket   | 90 ± 5A                                |  |
| Material (jacket)             | PUR (UL/CSA)                           |  |
| Outer diameter                | approx. 5.9 mm                         |  |
| Bend radius (fixed)           | 5 × outer Ø                            |  |
| Bend radius (moving)          | 10 × outer Ø                           |  |
| Temperature range (fixed)     | -40+80 °C                              |  |
| Temperature range (mobile)    | -25+80 °C                              |  |
| General data                  |                                        |  |
| Temperature range             | -25+85 °C, depending on cable quality  |  |
| Commercial data               |                                        |  |