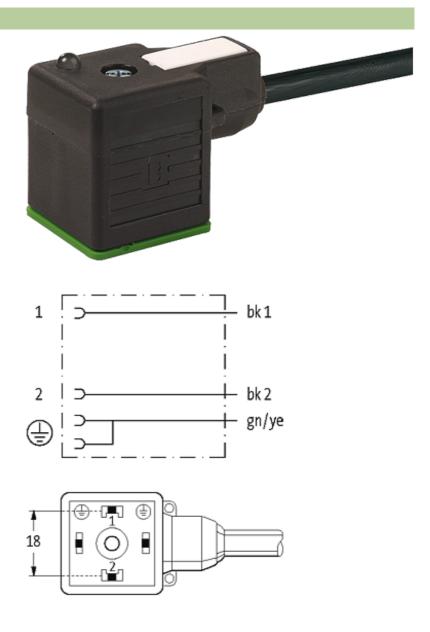

## **MSUD VALVE PLUG FORM A 18MM**

PUR 3X0.75 black UL/CSA, drag ch 3m

Form A (18 mm) 0...230 V AC/DC, without components

Further cable lengths on request. Plastic housings with good resistance against chemicals and oils. The resistance to aggressive media should be individually tested for your application. Further details on request.

#### Illustration

stay connected

Product may differ from Image

## **Approvals**

| 18081 |
|-------|
|-------|

| Technical Data                |                                        |  |
|-------------------------------|----------------------------------------|--|
| Operating voltage             | max. 230 V AC/DC                       |  |
| Operating current per contact | max. 10 A                              |  |
| Locking of ports              | M3 (recommended torque 0.4 Nm)         |  |
| Protection                    | IP67 inserted and tightened (EN 60529) |  |
| Housing                       | Black plastic (gray on request)        |  |
| Cables                        |                                        |  |
| Cable number                  | 636                                    |  |
| No./diameter of wires         | $3 \times 0.75 \text{ mm}^2$           |  |
| Wire isolation                | PP (bk, num, gnye)                     |  |
| C-track properties            | 5 Mio.                                 |  |
| Torsion                       | 2 Mio. ± 180°/m                        |  |
| Jacket Color                  | black                                  |  |
| Shore hardness outer jacket   | 90 ± 5A                                |  |
| Material (jacket)             | PUR (UL/CSA)                           |  |
| Outer diameter                | approx. 5.9 mm                         |  |
| Bend radius (fixed)           | 5 × outer Ø                            |  |
| Bend radius (moving)          | 10 × outer Ø                           |  |
| Temperature range (fixed)     | -40+80 °C                              |  |
| Temperature range (mobile)    | -25+80 °C                              |  |
| General data                  |                                        |  |
| Temperature range             | -25+85 °C, depending on cable quality  |  |
| Commercial data               |                                        |  |