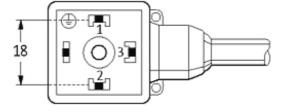

## **MSUD VALVE PLUG FORM A 18MM**

PVC 5X0.75 black 10m

Form A (18 mm) for pressure switch 24 V DC with LED (yellow/green)

Further cable lengths on request. Plastic housings with good resistance against chemicals and oils. The resistance to aggressive media should be individually tested for your application. Further details on request.

## **Approvals**

| ┏ | _  | - | - |
|---|----|---|---|
| _ | () | г | ш |

18141

| Technical Data                |                                        |  |
|-------------------------------|----------------------------------------|--|
| Operating voltage             | 24 V DC ±25 %                          |  |
| Operating current per contact | max. 4 A                               |  |
| Locking of ports              | M3 (recommended torque 0.4 Nm)         |  |
| Protection                    | IP67 inserted and tightened (EN 60529) |  |
| Housing                       | Black plastic (gray on request)        |  |
| Cables                        |                                        |  |
| Cable number                  | 618                                    |  |
| No./diameter of wires         | 5 × 0.75 mm²                           |  |
| Wire isolation                | PVC (bk, num, gnye)                    |  |
| Jacket Color                  | black                                  |  |
| Shore hardness outer jacket   | 80 ± 5A                                |  |
| Material (jacket)             | PVC                                    |  |
| Outer diameter                | approx. 7.0 mm                         |  |
| Bend radius (fixed)           | 5 × outer Ø                            |  |
| Bend radius (moving)          | 10 × outer Ø                           |  |
| Temperature range (fixed)     | -30+70 °C                              |  |
| Temperature range (mobile)    | -5+70 °C                               |  |
| General data                  |                                        |  |
| Temperature range             | -25+85 °C, depending on cable quality  |  |
| Commercial data               |                                        |  |
| country of origin             | CZ                                     |  |
| customs tariff number         | 85444290                               |  |