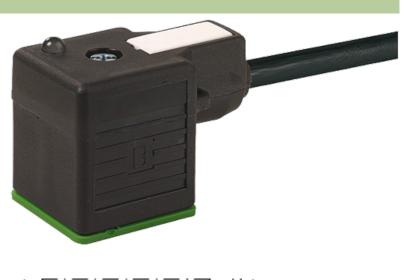

## **MSUD VALVE PLUG FORM A 18MM**

PVC 5X0.75 black 10m

Form A (18 mm) for pressure switch 24 V DC with LED (yellow/green)

Further cable lengths on request. Plastic housings with good resistance against chemicals and oils. The resistance to aggressive media should be individually tested for your application. Further details on request.

## Illustration

stay connected

Product may differ from Image