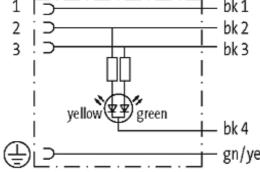

## **MSUD VALVE PLUG FORM A 18MM**

PVC 5X0.75 black 10m

Form A (18 mm) for pressure switch 24 V DC with LED (yellow/green)

Further cable lengths on request. Plastic housings with good resistance against chemicals and oils. The resistance to aggressive media should be individually tested for your application. Further details on request.

## **Approvals**

| ┏ | _  | - | - |
|---|----|---|---|
| _ | () | г | ш |

18141

| Technical Data                |                                        |  |
|-------------------------------|----------------------------------------|--|
| Operating voltage             | 24 V DC ±25 %                          |  |
| Operating current per contact | max. 4 A                               |  |
| Locking of ports              | M3 (recommended torque 0.4 Nm)         |  |
| Protection                    | IP67 inserted and tightened (EN 60529) |  |
| Housing                       | Black plastic (gray on request)        |  |
| Cables                        |                                        |  |
| Cable number                  | 618                                    |  |
| No./diameter of wires         | 5 × 0.75 mm²                           |  |
| Wire isolation                | PVC (bk, num, gnye)                    |  |
| Jacket Color                  | black                                  |  |
| Shore hardness outer jacket   | 80 ± 5A                                |  |
| Material (jacket)             | PVC                                    |  |
| Outer diameter                | approx. 7.0 mm                         |  |
| Bend radius (fixed)           | 5 × outer Ø                            |  |
| Bend radius (moving)          | 10 × outer Ø                           |  |
| Temperature range (fixed)     | -30+70 °C                              |  |
| Temperature range (mobile)    | -5+70 °C                               |  |
| General data                  |                                        |  |
| Temperature range             | -25+85 °C, depending on cable quality  |  |
| Commercial data               |                                        |  |
| country of origin             | CZ                                     |  |
| customs tariff number         | 85444290                               |  |