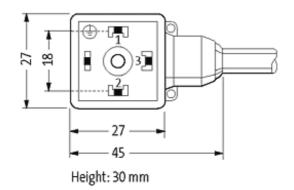

## **MSUD VALVE PLUG FORM A 18MM**

PVC 5X0.75 black 10m

Form A (18 mm) for pressure switch 24 V DC with LED (yellow/green)

Further cable lengths on request. Plastic housings with good resistance against chemicals and oils. The resistance to aggressive media should be individually tested for your application. Further details on request.

## **Approvals**

| ┏ | _  | - | - |
|---|----|---|---|
| _ | () | г | ш |

18141

| Technical Data                |                                        |  |
|-------------------------------|----------------------------------------|--|
| Operating voltage             | 24 V DC ±25 %                          |  |
| Operating current per contact | max. 4 A                               |  |
| Locking of ports              | M3 (recommended torque 0.4 Nm)         |  |
| Protection                    | IP67 inserted and tightened (EN 60529) |  |
| Housing                       | Black plastic (gray on request)        |  |
| Cables                        |                                        |  |
| Cable number                  | 618                                    |  |
| No./diameter of wires         | 5 × 0.75 mm²                           |  |
| Wire isolation                | PVC (bk, num, gnye)                    |  |
| Jacket Color                  | black                                  |  |
| Shore hardness outer jacket   | 80 ± 5A                                |  |
| Material (jacket)             | PVC                                    |  |
| Outer diameter                | approx. 7.0 mm                         |  |
| Bend radius (fixed)           | 5 × outer Ø                            |  |
| Bend radius (moving)          | 10 × outer Ø                           |  |
| Temperature range (fixed)     | -30+70 °C                              |  |
| Temperature range (mobile)    | -5+70 °C                               |  |
| General data                  |                                        |  |
| Temperature range             | -25+85 °C, depending on cable quality  |  |
| Commercial data               |                                        |  |
| country of origin             | CZ                                     |  |
| customs tariff number         | 85444290                               |  |