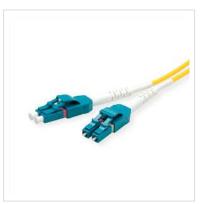

## ROLINE Fibre Optic Jumper Cable duplex, 9/125μm, OS2, LC/LC, duplex, yellow, 7 m

**Product No.** 21.15.8784

roline

Manufacturer

**ROLINE** 

Manufacturer No.

21.15.8784

## ROLINE LSOH fiber optic patch cable with single mode fibers in OS2 quality.

- Cable sheathing made of halogen-free, low smoke and flame-retardant material
- Assembled with high-quality connectors with ceramic ferrule
- Core structure: Duplex cable I-VH
- High tensile strength due to Kevlar with aramid fibres

| Connection ports      | LC / LC |
|-----------------------|---------|
| Side 1 Connector Type | LC      |
| Side 2 Connector Type | LC      |
| Colour (Cable)        | yellow  |
| Kevlar strain relief  | Yes     |
| Crossed               | Yes     |
| Cable LSOH            | Yes     |