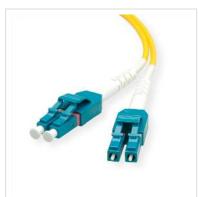

## ROLINE Fibre Optic Jumper Cable duplex, 9/125μm, OS2, LC/LC, duplex, yellow, 7 m

**Product No.** 21.15.8784

roline

Manufacturer

**ROLINE** 

Manufacturer No.

21.15.8784

## ROLINE LSOH fiber optic patch cable with single mode fibers in OS2 quality.

- Cable sheathing made of halogen-free, low smoke and flame-retardant material
- Assembled with high-quality connectors with ceramic ferrule
- Core structure: Duplex cable I-VH
- High tensile strength due to Kevlar with aramid fibres

| Connection ports      | LC / LC |
|-----------------------|---------|
| Side 1 Connector Type | LC      |
| Side 2 Connector Type | LC      |
| Colour (Cable)        | yellow  |
| Kevlar strain relief  | Yes     |
| Crossed               | Yes     |
| Cable LSOH            | Yes     |