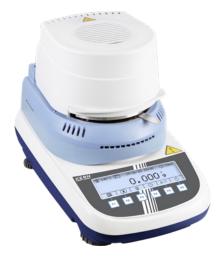

# Moisture analyser DLB

## Application:

For fast and efficient working thanks to the graphic display

#### Execution:

- Fast and efficient working thanks to the graphic display
- Backlit graphic LCD display, 11 mm digit size
- 6 direct keys for quick access to the main functions
- with intuitive graphic display

## Delivery:

with 10 sample trays, power supply unit and work protection cover

| Art. no.                    | 49000 078   |
|-----------------------------|-------------|
| Brand                       | KERN        |
| Manufacturer Part Number    | DLB 160-3A  |
| Type description            | DLB 160-3A  |
| Reproducibility             | 0.001 g     |
| Max. weight measuring range | 160 g       |
| Digit increment, weight     | 0.001 g     |
| Linearity                   | 0.003 g     |
| Data transmission type      | RS232       |
| Display type                | Graphic LCD |
| Digit height                | 11 mm       |
| Plate diameter              | 100 mm      |
| Gross Weight                | 6.562 kg    |
| Product Group               | 447         |