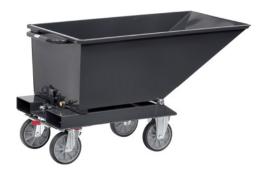

# Tipping containers, manual tipping - mobile container with Totalstop bra-

Carrying capacity: up to 800 kg

### Application:

For the collection and disposal of all types of bulk goods and solid materials with floor-level emptying option.

#### Version:

- Skip with sliding handle
- Robust sheet steel construction, double-folded top rim, double-folded dumping edge
- 2 steering and 2 fixed castors, 200 x 40 mm TPE wheels, hubs with grooved ball bearings, Totalstop braking system
- No link chain slide guard (see no. 50266034)