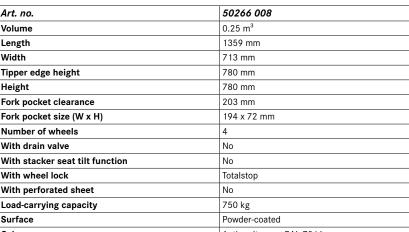

# Advantage:

- Totalstop brake system for ideal locking of container for tipping
- With floor-level emptying option

| Art. no.                        | 50266 008                |
|---------------------------------|--------------------------|
| Volume                          | 0.25 m <sup>3</sup>      |
| Length                          | 1359 mm                  |
| Width                           | 713 mm                   |
| Tipper edge height              | 780 mm                   |
| Height                          | 780 mm                   |
| Fork pocket clearance           | 203 mm                   |
| Fork pocket size (W x H)        | 194 x 72 mm              |
| Number of wheels                | 4                        |
| With drain valve                | No                       |
| With stacker seat tilt function | No                       |
| With wheel lock                 | Totalstop                |
| With perforated sheet           | No                       |
| Load-carrying capacity          | 750 kg                   |
| Surface                         | Powder-coated            |
| Colour                          | Anthracite grey RAL 7016 |