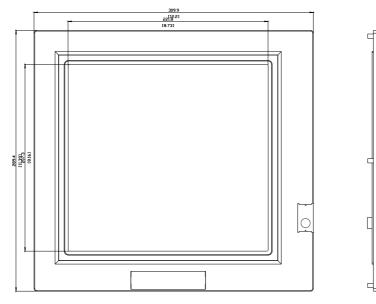

| Model               |               |
|---------------------|---------------|
| accessories         | masking frame |
| Mechanical Design   |               |
| height              | 207.3 mm      |
| width               | 221.8 mm      |
| Further information |               |