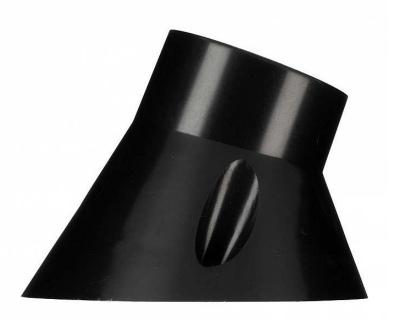

## Lampholder E27 TP Surface-mounted Slope Black

Article number 141126

BAI Lampholder E27 Thermoplastic Black Surface-mounted Slope Wall lamp 83x70mm

General ETIM properties

Nipple thread

|                     | ETIM group                 | Accessories for lighting                      |
|---------------------|----------------------------|-----------------------------------------------|
|                     | ETIM class                 | Lamp holder                                   |
|                     | Name                       | Lampholder E27 TP Surface-mounted Slope Black |
|                     | Brand                      | Bailey                                        |
|                     | Productseries              | Lampholder                                    |
|                     | Product type               | LH Thermoplastic                              |
|                     | GTIN                       | 08714681411261                                |
|                     | Manufacturer articlenumber | 141126                                        |
| ETIM specifications |                            |                                               |
|                     | Model                      | Surface mounted lamp holder                   |
|                     | Material                   | Other                                         |
|                     | Colour                     | Black                                         |
|                     | Lamp holder                | E27                                           |
|                     | With starter insertion     | No                                            |
|                     | Type of fastening          | Screw mounting                                |
|                     |                            |                                               |