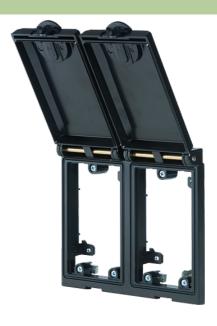

## MODLINK MSDD DBL FRAME METAL

**Black** 

Frame: metal, black KTL Lid: metal, black KTL

KTL stands for "cataphoretic immersion painting" and ensures that the product is given long-lasting protection from scratching and corrosion

## Illustration

Product may differ from Image

**Approvals** 

stay connected

| Frame                                     |                                           |
|-------------------------------------------|-------------------------------------------|
| suitable for mounting with wall thickness | 15 mm                                     |
| Protection                                | IP65                                      |
| Housing                                   | Zinc die-casting, KTL coated              |
| Dimensions $H \times W \times D$          | 120×130×35                                |
| Temperature range                         | -10+60 °C (storage temperature -25+60 °C) |
| General data                              |                                           |
| Dimensions $H \times W \times D$          | 120×130×35 mm                             |
| Commercial data                           |                                           |
| country of origin                         | CZ                                        |
| customs tariff number                     | 85389099                                  |
| minimum order quantity                    | 1                                         |