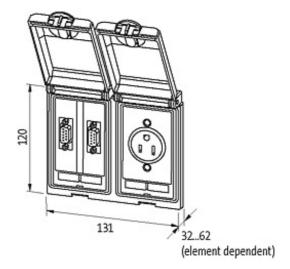

## Illustration

Product may differ from Image

**Approvals** 

stay connected

| Frame                                     |                                           |
|-------------------------------------------|-------------------------------------------|
| suitable for mounting with wall thickness | 15 mm                                     |
| Protection                                | IP65                                      |
| Housing                                   | Zinc die-casting, KTL coated              |
| Dimensions $H \times W \times D$          | 120×130×35                                |
| Temperature range                         | -10+60 °C (storage temperature -25+60 °C) |
| General data                              |                                           |
| Dimensions $H \times W \times D$          | 120×130×35 mm                             |
| Commercial data                           |                                           |
| country of origin                         | CZ                                        |
| customs tariff number                     | 85389099                                  |
| minimum order quantity                    | 1                                         |