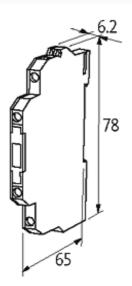

## Input

| Input                              |                                |
|------------------------------------|--------------------------------|
| Voltage range ON                   | 1053 V DC                      |
| Voltage range OFF                  | 05 V DC                        |
| Control current                    | approx. 10 mA                  |
| LED display                        | LED (yellow)                   |
| General data                       |                                |
| Test isolation voltage             | 2.75 kV                        |
| Mounting method                    | DIN-rail mountable (EN 60715)  |
| Housing                            | Black plastic, flame retardant |
| Temperature range                  | -20+60 °C                      |
| Dimensions $H \times W \times D$   | 78×6.2×65 mm                   |
| Output                             |                                |
| Switching voltage                  | 548 V DC                       |
| Switching current per output       | 1 mA6 A (without derating)     |
| Saturation voltage (across output) | max. 0.1 V DC                  |
| Leakage current (output is open)   | max. 25 μA                     |
| Switching time ON/OFF              | 2/5 ms                         |
| Switching frequency                | max. 1/0.1 Hz (resist./ind.)   |
| Commercial data                    |                                |
| country of origin                  | CZ                             |
| customs tariff number              | 85414090                       |
| minimum order quantity             | 1                              |