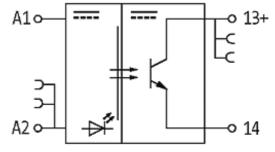

## MIRO, TR, 24VDC, 24VDC 6A SK OPTO-COUPLER MODULE

IN: 53 VDC - OUT: 48 VDC / 6 A

Transistor 6 A 24 V DC Screw terminals

## Input

| Input                              |                                |
|------------------------------------|--------------------------------|
| Voltage range ON                   | 1053 V DC                      |
| Voltage range OFF                  | 05 V DC                        |
| Control current                    | approx. 10 mA                  |
| LED display                        | LED (yellow)                   |
| General data                       |                                |
| Test isolation voltage             | 2.75 kV                        |
| Mounting method                    | DIN-rail mountable (EN 60715)  |
| Housing                            | Black plastic, flame retardant |
| Temperature range                  | -20+60 °C                      |
| Dimensions $H \times W \times D$   | 78×6.2×65 mm                   |
| Output                             |                                |
| Switching voltage                  | 548 V DC                       |
| Switching current per output       | 1 mA6 A (without derating)     |
| Saturation voltage (across output) | max. 0.1 V DC                  |
| Leakage current (output is open)   | max. 25 μA                     |
| Switching time ON/OFF              | 2/5 ms                         |
| Switching frequency                | max. 1/0.1 Hz (resist./ind.)   |
| Commercial data                    |                                |
| country of origin                  | CZ                             |
| customs tariff number              | 85414090                       |
| minimum order quantity             | 1                              |