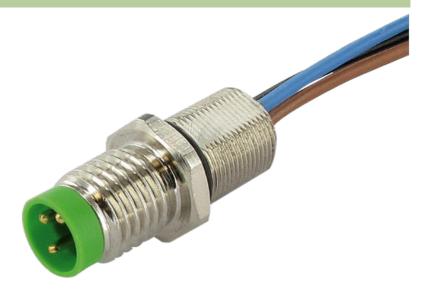

## **M8 MALE FLANGE PLUG FRONT MOUNT**

PP wires 4x0.25 0.5m

Flange M8 male 4-pole Front mounting with multi-strand wire

## Male

Product may differ from Image

| 08562                                                                   |
|-------------------------------------------------------------------------|
|                                                                         |
| max. 30 V AC/DC                                                         |
| max. 4 A                                                                |
| Screw thread M8 $\times$ 1 mm (recommended torque 0.4 Nm) self-securing |
| IP67 inserted and tightened (EN 60529)                                  |
|                                                                         |
| 969                                                                     |
| $4 \times 0.25 \text{ mm}^2$                                            |
| PP (br, wh, bl, bk)                                                     |
| 70 ± 5D                                                                 |
| approx. 1.25 mm                                                         |
| 5 × outer Ø                                                             |
| 10 × outer Ø                                                            |
| -40+80 °C                                                               |
| -25+80 °C                                                               |
|                                                                         |
| -25+85 °C                                                               |
|                                                                         |