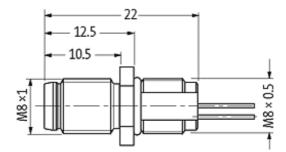

## Male

Product may differ from Image

| 08562                                                                   |
|-------------------------------------------------------------------------|
|                                                                         |
| max. 30 V AC/DC                                                         |
| max. 4 A                                                                |
| Screw thread M8 $\times$ 1 mm (recommended torque 0.4 Nm) self-securing |
| IP67 inserted and tightened (EN 60529)                                  |
|                                                                         |
| 969                                                                     |
| $4 \times 0.25 \text{ mm}^2$                                            |
| PP (br, wh, bl, bk)                                                     |
| 70 ± 5D                                                                 |
| approx. 1.25 mm                                                         |
| 5 × outer Ø                                                             |
| 10 × outer Ø                                                            |
| -40+80 °C                                                               |
| -25+80 °C                                                               |
|                                                                         |
| -25+85 °C                                                               |
|                                                                         |