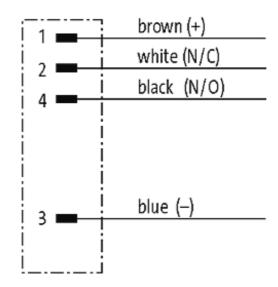

## Male

Product may differ from Image

| 08562                                                                   |
|-------------------------------------------------------------------------|
|                                                                         |
| max. 30 V AC/DC                                                         |
| max. 4 A                                                                |
| Screw thread M8 $\times$ 1 mm (recommended torque 0.4 Nm) self-securing |
| IP67 inserted and tightened (EN 60529)                                  |
|                                                                         |
| 969                                                                     |
| $4 \times 0.25 \text{ mm}^2$                                            |
| PP (br, wh, bl, bk)                                                     |
| 70 ± 5D                                                                 |
| approx. 1.25 mm                                                         |
| 5 × outer Ø                                                             |
| 10 × outer Ø                                                            |
| -40+80 °C                                                               |
| -25+80 °C                                                               |
|                                                                         |
| -25+85 °C                                                               |
|                                                                         |