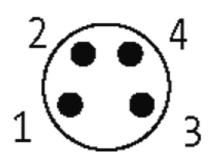

## Male

Product may differ from Image

| 08562                                                                   |
|-------------------------------------------------------------------------|
|                                                                         |
| max. 30 V AC/DC                                                         |
| max. 4 A                                                                |
| Screw thread M8 $\times$ 1 mm (recommended torque 0.4 Nm) self-securing |
| IP67 inserted and tightened (EN 60529)                                  |
|                                                                         |
| 969                                                                     |
| $4 \times 0.25 \text{ mm}^2$                                            |
| PP (br, wh, bl, bk)                                                     |
| 70 ± 5D                                                                 |
| approx. 1.25 mm                                                         |
| 5 × outer Ø                                                             |
| 10 × outer Ø                                                            |
| -40+80 °C                                                               |
| -25+80 °C                                                               |
|                                                                         |
| -25+85 °C                                                               |
|                                                                         |