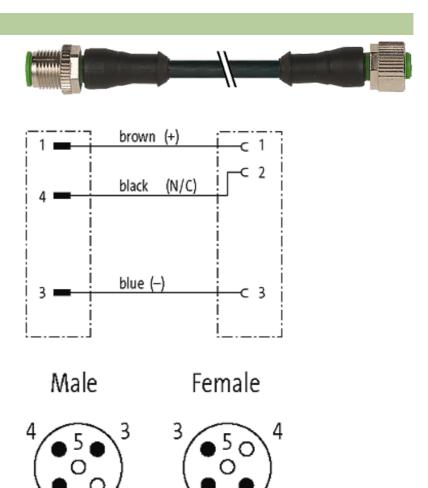

## M12 MALE 0° / M12 FEMALE 0° 3 POLE

PVC 3X0.34 black UL/CSA 1.5m

Male straight to female straight M12 - M12, 3-pole Art.-No. 7005 - M12 Lite - (plastic hexagonal screw) on request

Plastic housings with good resistance against chemicals and oils. The resistance to aggressive media should be individually tested for your application. Further details on request. Further cable lengths on request.