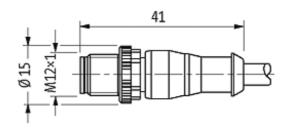

## M12 MALE 0° / M12 FEMALE 0° 3 POLE

PVC 3X0.34 black UL/CSA 1.5m

Male straight to female straight M12 - M12, 3-pole Art.-No. 7005 - M12 Lite - (plastic hexagonal screw) on request

Plastic housings with good resistance against chemicals and oils. The resistance to aggressive media should be individually tested for your application. Further details on request. Further cable lengths on request.