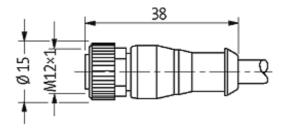

## M12 MALE 0° / M12 FEMALE 0° 3 POLE

PVC 3X0.34 black UL/CSA 1.5m

Male straight to female straight M12 - M12, 3-pole Art.-No. 7005 - M12 Lite - (plastic hexagonal screw) on request

Plastic housings with good resistance against chemicals and oils. The resistance to aggressive media should be individually tested for your application. Further details on request. Further cable lengths on request.