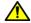

# **Application example**

#### Operation

By lifting the lever the serrations are disengaged. The lever can be positioned by the serrations. On releasing the lever, the serrations are automatically re-engaged.