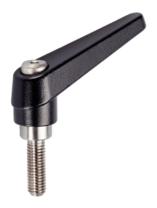

# **Product Description**

Adjustable clamping levers with rust-proof inner parts. Suitable for multiple applications, e.g. medical environments, chemical industry, and so on.

#### Lever

 Zinc die-cast, plastic coated, black, similar to RAL 9005, matt structure

#### Inner parts

• Stainless steel 1.4305

#### Screw

· Stainless steel 1.4305