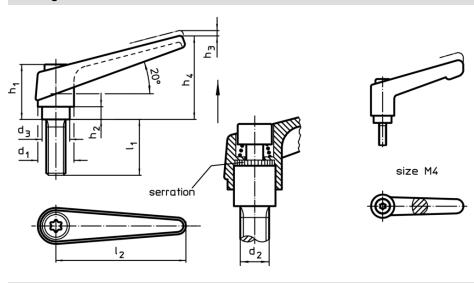

# **Drawing**

Erwin Halder KG

## **Order information**

| d.             | d <sub>2</sub> | ļ <u>.</u> |                | Dimensions h. h. |                | h.             | h              | L  | I   | Art. No.   |
|----------------|----------------|------------|----------------|------------------|----------------|----------------|----------------|----|-----|------------|
| d <sub>1</sub> |                | '1         | a <sub>3</sub> | h₁<br>[mm]       | h <sub>2</sub> | h <sub>3</sub> | h <sub>4</sub> | 12 | [g] |            |
| black          |                |            |                |                  |                |                |                |    |     |            |
| 18             | М8             | 32         | 13.5           | 31               | 6.5            | 3              | 45             | 62 | 79  | 24390.0364 |