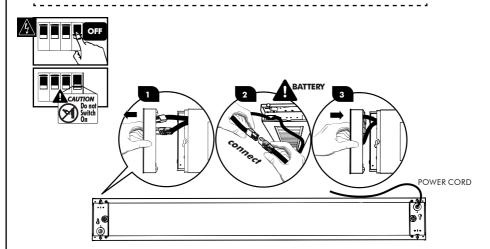

[NO] Monteringsanvisning [PL] Instrukcja montażu

Инструкция по монтажу

[SE] Installationsanvisning [UK] Installation Instructions

[RU]

**THORN** 

After the installation steps and commissioning of the luminaire according your mounting type (MSC) or (MSP), the steps below are only for version with Emergency kit

• Please indicate the Commissioned Date on the label

lighting unit or in emergency operation

ver01rev3/35012023

High Temp. LFP Battery Installation date:

1 2 3 4 5 6 7 8 9 10 11 12 2021 2022 2023 2024 2025 2026 2027

LiFePO4 3.2V - 4.5 Ah - 14.4Wh