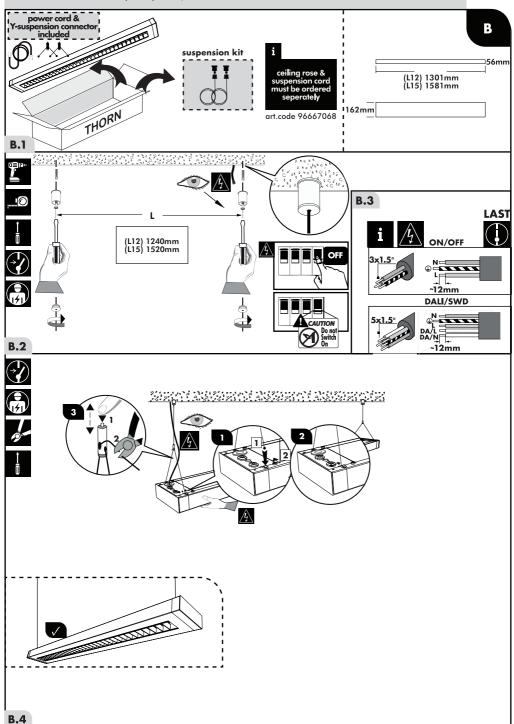

[CZ] Montážní návod [DE] Montageanleitung [DK] Monteringsvejledning

[EE] Paigaldusjuhend [FI] Asennusohje

[FR] Notice de montage [HU] Szerelési útmutató

[IT] Istuzioni di montaggio

[LT] Montavimo Instrukcijos[LV] Instalacijas instrukcija

[NO] Monteringsanvisning [PL] Instrukcja montażu

Инструкция по монтажу

[SE] Installationsanvisning [UK] Installation Instructions

[RU]

**THORN** 

After the installation steps and commissioning of the luminaire according your mounting type (MSC) or (MSP), the steps below are only for version with Emergency kit