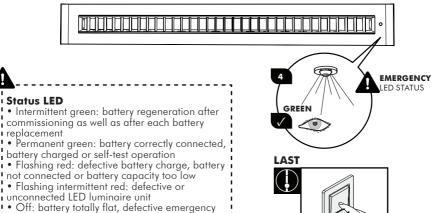

• Please indicate the Commissioned Date on the label

lighting unit or in emergency operation

ver01rev3/35012023

High Temp. LFP Battery Installation date:

1 2 3 4 5 6 7 8 9 10 11 12 2021 2022 2023 2024 2025 2026 2027

LiFePO4 3.2V - 4.5 Ah - 14.4Wh