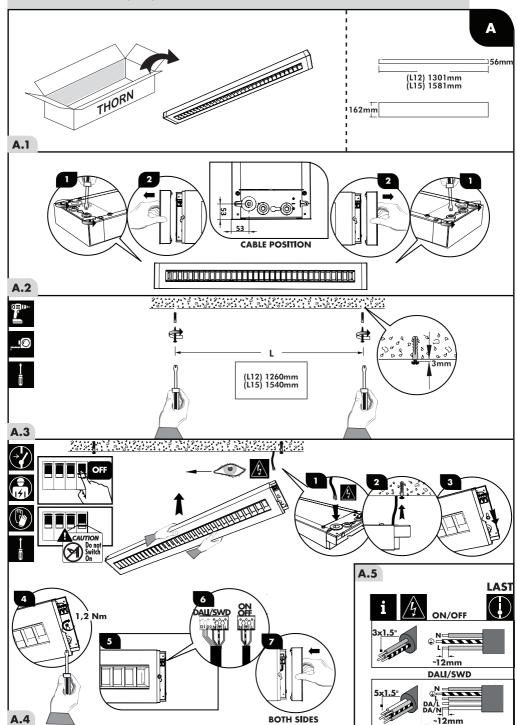

[CZ] Montážní návod [DE] Montageanleitung [DK] Monteringsvejledning

[EE] Paigaldusjuhend [FI] Asennusohje

[FR] Notice de montage [HU] Szerelési útmutató

[IT] Istuzioni di montaggio

[LT] Montavimo Instrukcijos[LV] Instalacijas instrukcija

[NO] Monteringsanvisning [PL] Instrukcja montażu

Инструкция по монтажу

[SE] Installationsanvisning [UK] Installation Instructions

[RU]

**THORN** 

After the installation steps and commissioning of the luminaire according your mounting type (MSC) or (MSP), the steps below are only for version with Emergency kit