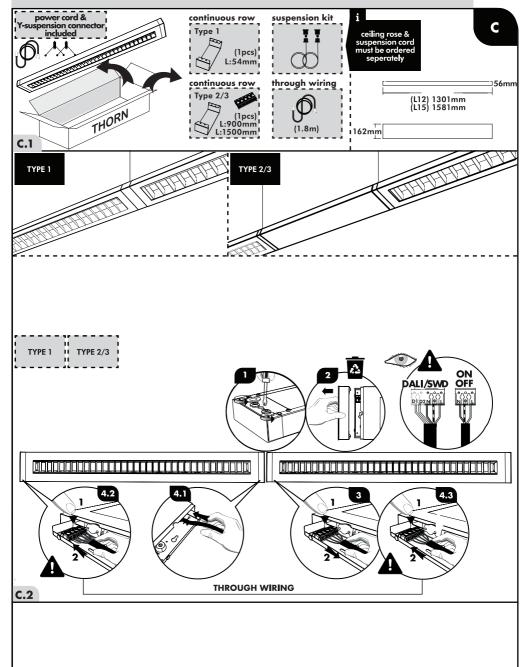

[NO] Monteringsanvisning [PL] Instrukcja montażu

Инструкция по монтажу

[SE] Installationsanvisning [UK] Installation Instructions

[RU]

**THORN** 

After the installation steps and commissioning of the luminaire according your mounting type (MSC) or (MSP), the steps below are only for version with Emergency kit