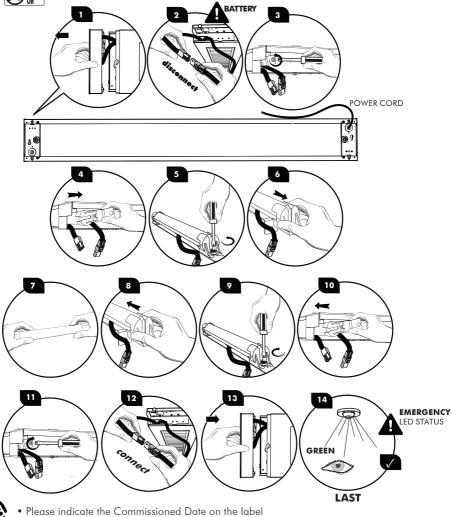

[NO] Monteringsanvisning [PL] Instrukcja montażu

Инструкция по монтажу

[SE] Installationsanvisning [UK] Installation Instructions

[RU]

**THORN** 

After the installation steps and commissioning of the luminaire according your mounting type (MSC) or (MSP), the steps below are only for version with Emergency kit

• Please indicate the Commissioned Date on the label

lighting unit or in emergency operation

ver01rev3/35012023

High Temp. LFP Battery Installation date:

1 2 3 4 5 6 7 8 9 10 11 12 2021 2022 2023 2024 2025 2026 2027