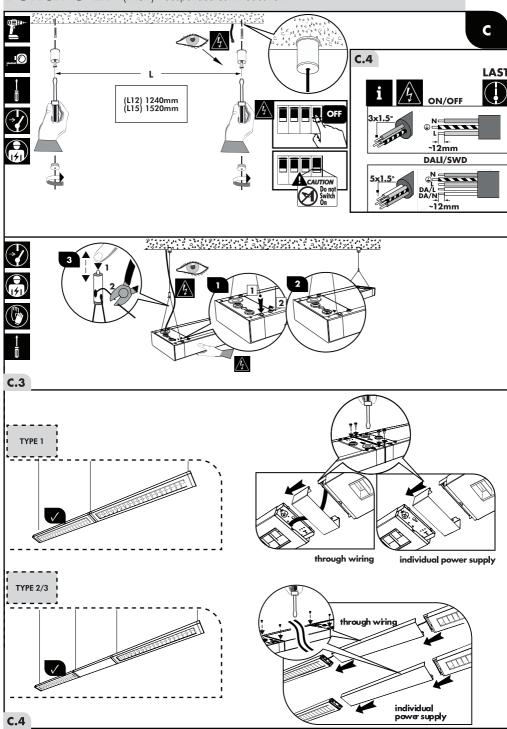

[NO] Monteringsanvisning [PL] Instrukcja montażu

Инструкция по монтажу

[SE] Installationsanvisning [UK] Installation Instructions

[RU]

**THORN** 

After the installation steps and commissioning of the luminaire according your mounting type (MSC) or (MSP), the steps below are only for version with Emergency kit