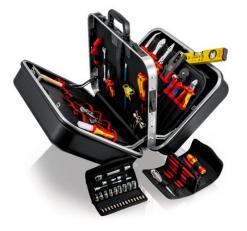

## **Tool Case "BIG Twin" Electric**

- Equipped with 14 KNIPEX tools, a total of 63 brand tools, partly VDEtested according to DIN EN 60900
- Free-standing in all opening positions thanks to snap-in cover holders with hinge mechanism on both sides, angle freely adjustable
- Can be opened from one or both sides; bottom and lid can be opened independently of each other
- Label field with two stickers for individual labelling
- Max. payload: 25 kg
- Volume: 38 litres
- Heavy duty ABS material, black
- Circumferential aluminium frame with securely mounted, sturdy centre wall that can be fitted on both sides, with versatile inserting options due to elasticated loops and twelve small pockets
- Metal hinges
- Three-digit combination lock for secure locking of the case
- Two metal tilt locks each for fixing the cover and the base
- Removable document compartment and removable tool boards made from dirt-repellent PP twin-wall sheets with 13 tool pockets
- Base tray, can be fixed by press button, height 58 mm, can be subdivided by flexible inserts; cover plate with six large compartments
  With a total of 05 insertions
- With a total of 95 inserting options