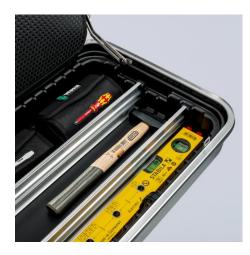

## **Tool Case "BIG Twin" Electric**

- Equipped with 14 KNIPEX tools, a total of 63 brand tools, partly VDEtested according to DIN EN 60900
- Free-standing in all opening positions thanks to snap-in cover holders with hinge mechanism on both sides, angle freely adjustable
- Can be opened from one or both sides; bottom and lid can be opened independently of each other
- Label field with two stickers for individual labelling
- Max. payload: 25 kg
- Volume: 38 litres
- Heavy duty ABS material, black
- Circumferential aluminium frame with securely mounted, sturdy centre wall that can be fitted on both sides, with versatile inserting options due to elasticated loops and twelve small pockets
- Metal hinges
- Three-digit combination lock for secure locking of the case
- Two metal tilt locks each for fixing the cover and the base
- Removable document compartment and removable tool boards made from dirt-repellent PP twin-wall sheets with 13 tool pockets
- Base tray, can be fixed by press button, height 58 mm, can be subdivided by flexible inserts; cover plate with six large compartments
  With a total of 05 insertions
- With a total of 95 inserting options