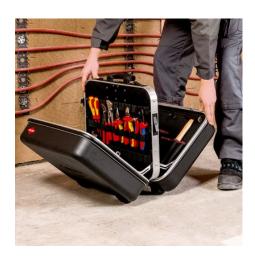

## **Tool Case "BIG Twin" Electric**

- Equipped with 14 KNIPEX tools, a total of 63 brand tools, partly VDEtested according to DIN EN 60900
- Free-standing in all opening positions thanks to snap-in cover holders with hinge mechanism on both sides, angle freely adjustable
- Can be opened from one or both sides; bottom and lid can be opened independently of each other
- Label field with two stickers for individual labelling
- Max. payload: 25 kg
- Volume: 38 litres
- Heavy duty ABS material, black
- Circumferential aluminium frame with securely mounted, sturdy centre wall that can be fitted on both sides, with versatile inserting options due to elasticated loops and twelve small pockets
- Metal hinges
- Three-digit combination lock for secure locking of the case
- Two metal tilt locks each for fixing the cover and the base
- Removable document compartment and removable tool boards made from dirt-repellent PP twin-wall sheets with 13 tool pockets
- Base tray, can be fixed by press button, height 58 mm, can be subdivided by flexible inserts; cover plate with six large compartments
  With a total of 05 insertions
- With a total of 95 inserting options