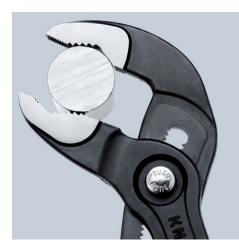

#### **KNIPEX Cobra®**

High-Tech Water Pump Pliers

- Push the button for adjustment on the workpiece
- Fine adjustment for optimum adaptation to different sizes of workpieces and a comfortable handle width
- Self-locking on pipes and nuts: no slipping on the workpiece and low handforce required
- Gripping surfaces with special hardened teeth, teeth hardness approx. 61 HRC: high wear resistance and stable gripping
- Box-joint design for high stability due to double guide
- Reliable catching of the hinge bolt: no unintentional shifting
- Pinch guard prevents operators' fingers being pinched
- Chrome vanadium electric steel, forged, multi stage oil-hardened

#### You Tube

| General                         |                            |
|---------------------------------|----------------------------|
| Article No.                     | 87 05 300                  |
| EAN                             | 4003773014126              |
| Pliers                          | chrome-plated              |
| Head                            | polished                   |
| Handles                         | with multi-component grips |
| Weight                          | 580 g                      |
| Dimensions                      | 300 x 48 x 16 mm           |
| Standard                        | DIN ISO 8976               |
| REACH compliant                 | does not contain SVHC      |
| RoHS compliant                  | not applicable             |
| Technical details               |                            |
| Adjustment positions            | 30                         |
| Kapazität für Rohre (Zoll)      | Ø 2 3/4 Inch               |
| Capacities for nuts             | 60 mm                      |
| Capacities for pipes (diameter) | Ø 70 mm                    |