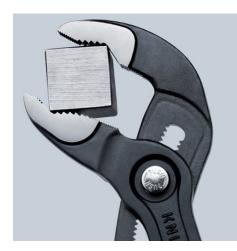

#### **KNIPEX Cobra®**

High-Tech Water Pump Pliers

- Push the button for adjustment on the workpiece
- Fine adjustment for optimum adaptation to different sizes of workpieces and a comfortable handle width
- Self-locking on pipes and nuts: no slipping on the workpiece and low handforce required
- Gripping surfaces with special hardened teeth, teeth hardness approx. 61 HRC: high wear resistance and stable gripping
- Box-joint design for high stability due to double guide
- Reliable catching of the hinge bolt: no unintentional shifting
- Pinch guard prevents operators' fingers being pinched
- Chrome vanadium electric steel, forged, multi stage oil-hardened

#### You Tube

| General                         |                            |
|---------------------------------|----------------------------|
| Article No.                     | 87 05 300                  |
| EAN                             | 4003773014126              |
| Pliers                          | chrome-plated              |
| Head                            | polished                   |
| Handles                         | with multi-component grips |
| Weight                          | 580 g                      |
| Dimensions                      | 300 x 48 x 16 mm           |
| Standard                        | DIN ISO 8976               |
| REACH compliant                 | does not contain SVHC      |
| RoHS compliant                  | not applicable             |
| Technical details               |                            |
| Adjustment positions            | 30                         |
| Kapazität für Rohre (Zoll)      | Ø 2 3/4 Inch               |
| Capacities for nuts             | 60 mm                      |
| Capacities for pipes (diameter) | Ø 70 mm                    |