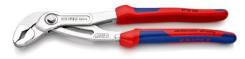

#### **KNIPEX Cobra®**

High-Tech Water Pump Pliers

- Push the button for adjustment on the workpiece
- Fine adjustment for optimum adaptation to different sizes of workpieces and a comfortable handle width
- Self-locking on pipes and nuts: no slipping on the workpiece and low handforce required
- Gripping surfaces with special hardened teeth, teeth hardness approx. 61 HRC: high wear resistance and stable gripping
- Box-joint design for high stability due to double guide
- Reliable catching of the hinge bolt: no unintentional shifting
- Pinch guard prevents operators' fingers being pinched
- Chrome vanadium electric steel, forged, multi stage oil-hardened

#### You Tube

| General                         |                            |
|---------------------------------|----------------------------|
| Article No.                     | 87 05 300                  |
| EAN                             | 4003773014126              |
| Pliers                          | chrome-plated              |
| Head                            | polished                   |
| Handles                         | with multi-component grips |
| Weight                          | 580 g                      |
| Dimensions                      | 300 x 48 x 16 mm           |
| Standard                        | DIN ISO 8976               |
| REACH compliant                 | does not contain SVHC      |
| RoHS compliant                  | not applicable             |
| Technical details               |                            |
| Adjustment positions            | 30                         |
| Kapazität für Rohre (Zoll)      | Ø 2 3/4 Inch               |
| Capacities for nuts             | 60 mm                      |
| Capacities for pipes (diameter) | Ø 70 mm                    |