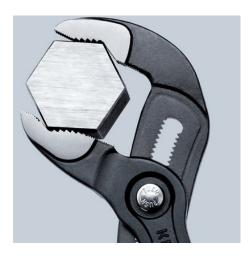

#### **KNIPEX Cobra®**

High-Tech Water Pump Pliers

- Push the button for adjustment on the workpiece
- Fine adjustment for optimum adaptation to different sizes of workpieces and a comfortable handle width
- Self-locking on pipes and nuts: no slipping on the workpiece and low handforce required
- Gripping surfaces with special hardened teeth, teeth hardness approx. 61 HRC: high wear resistance and stable gripping
- Box-joint design for high stability due to double guide
- Reliable catching of the hinge bolt: no unintentional shifting
- Pinch guard prevents operators' fingers being pinched
- Chrome vanadium electric steel, forged, multi stage oil-hardened

#### You Tube

| General                         |                            |
|---------------------------------|----------------------------|
| Article No.                     | 87 05 300                  |
| EAN                             | 4003773014126              |
| Pliers                          | chrome-plated              |
| Head                            | polished                   |
| Handles                         | with multi-component grips |
| Weight                          | 580 g                      |
| Dimensions                      | 300 x 48 x 16 mm           |
| Standard                        | DIN ISO 8976               |
| REACH compliant                 | does not contain SVHC      |
| RoHS compliant                  | not applicable             |
| Technical details               |                            |
| Adjustment positions            | 30                         |
| Kapazität für Rohre (Zoll)      | Ø 2 3/4 Inch               |
| Capacities for nuts             | 60 mm                      |
| Capacities for pipes (diameter) | Ø 70 mm                    |