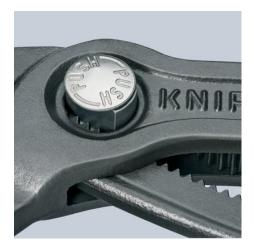

#### **KNIPEX Cobra®**

High-Tech Water Pump Pliers

- Push the button for adjustment on the workpiece
- Fine adjustment for optimum adaptation to different sizes of workpieces and a comfortable handle width
- Self-locking on pipes and nuts: no slipping on the workpiece and low handforce required
- Gripping surfaces with special hardened teeth, teeth hardness approx. 61 HRC: high wear resistance and stable gripping
- Box-joint design for high stability due to double guide
- Reliable catching of the hinge bolt: no unintentional shifting
- Pinch guard prevents operators' fingers being pinched
- Chrome vanadium electric steel, forged, multi stage oil-hardened