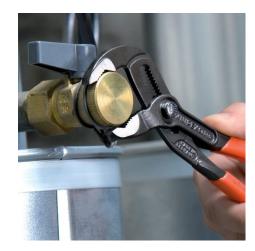

#### **KNIPEX Cobra®**

High-Tech Water Pump Pliers

- Push the button for adjustment on the workpiece
- Fine adjustment for optimum adaptation to different sizes of workpieces and a comfortable handle width
- Self-locking on pipes and nuts: no slipping on the workpiece and low handforce required
- Gripping surfaces with special hardened teeth, teeth hardness approx. 61 HRC: high wear resistance and stable gripping
- Box-joint design for high stability due to double guide
- Reliable catching of the hinge bolt: no unintentional shifting
- Pinch guard prevents operators' fingers being pinched
- Chrome vanadium electric steel, forged, multi stage oil-hardened