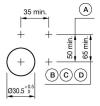

based on a sample product. This can differ from your current configuration.

### **Attribute**

Design flush Front dimension Ø 35 mm Front form round IP65 IP front protection Mounting cut-out Ø 30.5 mm Front bezel colour Nature Front bezel material Aluminium Front bezel surface anodised Housing colour Grey Housing material Plastic Lens colour Yellow Lens illumination non illuminative Lens material **Plastic** transparent

Lens material Plastic
Lens optics transparent
Lens shape flush
Switching action Momentary
Weight 0.051 kg

## **Schaltelement**

max. number of switching elements

## **Function**

Pushbutton

3

eao 🔳

Stand: 16.09.2020

# EAO – Your Expert Partner for **Human Machine Interfaces**

# 704.012.418 - Pushbutton round - Actuator

# **Dimensions**



# **Mounting cut-outs**



# Wiring diagrams



### **Additional information**

Max. 3 switching elements can be clipped on

The colour of anodised aluminium parts can vary due to technical production reasons

Max. 3 switching elements can be clipped on

The colour of anodised aluminium parts can vary due to technical production reasons

eao 🔳