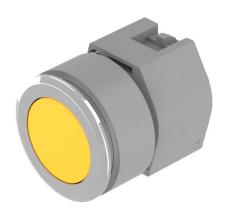

### 704.012.418 - Pushbutton round - Actuator

Attention: The preview is based on a sample product. This can differ from your current configuration.

### **Attribute**

Design flush Front dimension Ø 35 mm Front form round IP65 IP front protection Mounting cut-out Ø 30.5 mm Front bezel colour Nature Front bezel material Aluminium Front bezel surface anodised Housing colour Grey Housing material Plastic Lens colour Yellow Lens illumination non illuminative Lens material **Plastic** transparent

Lens material Plastic
Lens optics transparent
Lens shape flush
Switching action Momentary
Weight 0.051 kg