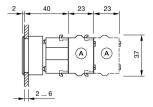

Attention: The preview is based on a sample product. This can differ from your current configuration.

### **Attribute**

Design flush Front dimension Ø 35 mm Front form round IP65 IP front protection Mounting cut-out Ø 30.5 mm Front bezel colour Nature Front bezel material Aluminium Front bezel surface anodised Housing colour Grey Housing material Plastic Lens colour Yellow Lens illumination non illuminative Lens material **Plastic** transparent

Lens material Plastic
Lens optics transparent
Lens shape flush
Switching action Momentary
Weight 0.051 kg

## **Schaltelement**

max. number of switching elements

## **Function**

Pushbutton

3

eao 🔳

Stand: 16.09.2020

# EAO – Your Expert Partner for **Human Machine Interfaces**

# 704.012.418 - Pushbutton round - Actuator

# **Dimensions**



# **Mounting cut-outs**



# Wiring diagrams



### **Additional information**

Max. 3 switching elements can be clipped on

The colour of anodised aluminium parts can vary due to technical production reasons

Max. 3 switching elements can be clipped on

The colour of anodised aluminium parts can vary due to technical production reasons

eao 🔳