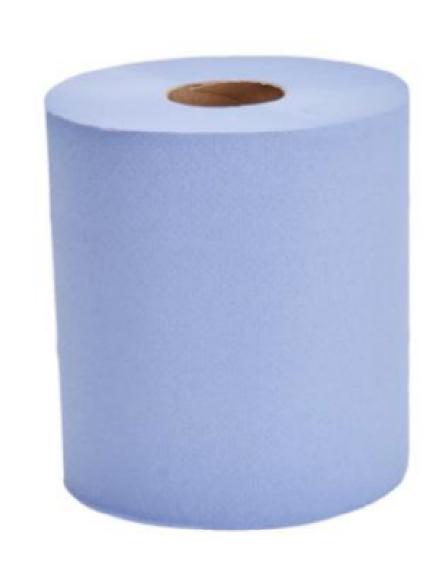

## **Blue Centre Feed**

| PRODUCT CODE  | STCF001    |
|---------------|------------|
| COMODITY CODE | 4818209100 |

**KEY FEATURES** 

**Carbon Neutral** 

**Food contact safe** 

One tree planted per box sold

**UK made & manufactured** 

**Plastic Free** 

| PRDUCT SPECS |          |
|--------------|----------|
| PAPER TYPE   | RECYCLED |
| COLOUR       | BLUE     |
| PLY          | 2        |
| CORE SIZE    | 60mm     |
| SHEET WIDTH  | 175mm    |
| ROLL LENGTH  | 150M     |

| PRDUCT SPECS |          |
|--------------|----------|
| PAPER TYPE   | RECYCLED |
| COLOUR       | BLUE     |
| PLY          | 2        |
| CORE SIZE    | 60mm     |
| SHEET WIDTH  | 175mm    |
| ROLL LENGTH  | 150M     |