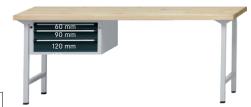

## Combination workbench, series V 2000 Solid beechwood 2000 mm, 3 drawers with full extension

## Execution:

- Solidly welded steel sheet construction
- Base with drawer block
- Base made of square-section steel tube 45 x 45 x 2 mm, with level compensation
- Delivered fully assembled

| Art. no.                                             | 50203 235                        |
|------------------------------------------------------|----------------------------------|
| Number of drawers                                    | 3 PCS                            |
| Working height                                       | 850 mm                           |
| Worktop width                                        | 2000 mm                          |
| Pullout type                                         | Full extension                   |
| Worktop height                                       | 50 mm                            |
| Colour of front                                      | Optional                         |
| Worktop depth                                        | 700 mm                           |
| Cabinet colour                                       | Optional                         |
| Adjustable in height                                 | No                               |
| Drawer surface                                       | 0.27 m <sup>2</sup>              |
| Surface                                              | Powder-coated                    |
| With single pull-out safety brake                    | Yes                              |
| Load-carrying capacity                               | 800 kg                           |
| Lock type                                            | DOM® locking system              |
| Drawer front height                                  | 1 x 60 mm, 1 x 90 mm, 1 x 120 mm |
| Drawer width (inner dimension)                       | 500 mm                           |
| Drawer width (inner dimension) x drawer depth (inner | 500 x 540 mm                     |
| dimension)                                           |                                  |
| Material of worktop                                  | Solid beech                      |
| Drawer depth (inner dimension)                       | 540 mm                           |
| Load-carrying capacity per drawer                    | 100 kg                           |
| Material of base frame                               | Steel plate                      |
| Central locking                                      | Yes                              |
| Levelling                                            | Yes                              |
| Product Group                                        | Prod. Gr. 502                    |