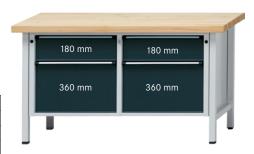

## Cabinet workbench, series V 1500 Universal coating 1500 mm, 4 drawers with full extension

## Execution:

- Solidly welded steel sheet construction
- Base made of square-section steel tube 45 x 45 x 2 mm, with level compensation
- $\blacksquare$  2 drawers with 100% full extension on the left and right, 1 x front height 180 mm, 1 x front height 360 mm

| Art. no.                                                        | 50221 056                |
|-----------------------------------------------------------------|--------------------------|
| Brand                                                           | ANKE                     |
| Number of drawers                                               | 4 PCS                    |
| Working height                                                  | 900 mm                   |
| Worktop width                                                   | 1500 mm                  |
| Worktop height                                                  | 50 mm                    |
| Pullout type                                                    | Full extension           |
| Worktop depth                                                   | 700 mm                   |
| Colour of front                                                 | Anthracite grey RAL 7016 |
| Cabinet colour                                                  | Light grey RAL 7035      |
| Drawer surface                                                  | 0.27 m <sup>2</sup>      |
| With single pull-out safety brake                               | Yes                      |
| Levelling                                                       | Yes                      |
| Lock type                                                       | DOM® locking system      |
| Drawer front height                                             | 2 x 180 mm, 2 x 360 mm   |
| Surface                                                         | Powder-coated            |
| Drawer width (inner dimension)                                  | 500 mm                   |
| Drawer width (inner dimension) x drawer depth (inner dimension) | 500 x 540 mm             |
| Load-carrying capacity                                          | 1500 kg                  |
| Drawer depth (inner dimension)                                  | 540 mm                   |
| Load-carrying capacity per drawer                               | 100 kg                   |
| Material of worktop                                             | Universal covering       |
| Central locking                                                 | Yes                      |
| Gross Weight                                                    | 134.000 kg               |
| Product Group                                                   | 502                      |