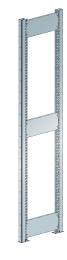

## Shelf support pair

## Execution:

Shelf support pair, max. bay load 2,800 kg: Consisting of 2 shelf supports, 2 base plates and 3 lower braces. Slot spacing 25 mm, for mounting the shelf supports at any height, including screw fasteners. Version: Shelf supports made of cold-rolled C-profile, 40 × 75 mm, sextuple folded edges for maximum stability. Zinc-plated base plate. Colour: according to colour chart or zinc-plated.

| Art. no.                 | 50306 550  |  |
|--------------------------|------------|--|
| Brand                    | LISTA      |  |
| Manufacturer Part Number | 50.516.222 |  |
| Colour                   | Zinc       |  |
| Width                    | 40 mm      |  |
| Depth                    | 300 mm     |  |
| Gross Weight             | 14.000 kg  |  |
| Product Group            | 5AN        |  |