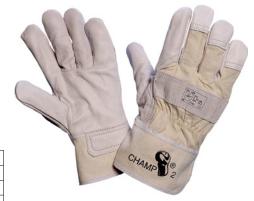

## **Protective gloves** model: CHAMP 2

## Execution:

- high-quality workmanship, robust and very durable
- full leather index finger, double seamed, white fabric back
- Lined, thumbs fully lined
- Internal elastic
- Canvas cuff

| Art. no.                              | 55531 122                  |
|---------------------------------------|----------------------------|
| Category                              | II                         |
| EN standard                           | 388                        |
| ISO                                   | 21420                      |
| Model                                 | CHAMP 2                    |
| Backing material                      | Full-grain cowhide leather |
| Size                                  | 12                         |
| Abrasion resistance                   | 2                          |
| Cut resistance according to EN 388    | 1                          |
| Tearing strength                      | 3                          |
| Puncture resistance                   | 2                          |
| Cut resistance according to ISO 13997 | X                          |
| Gross Weight                          | 0.140 kg                   |
| Product Group                         | 565                        |