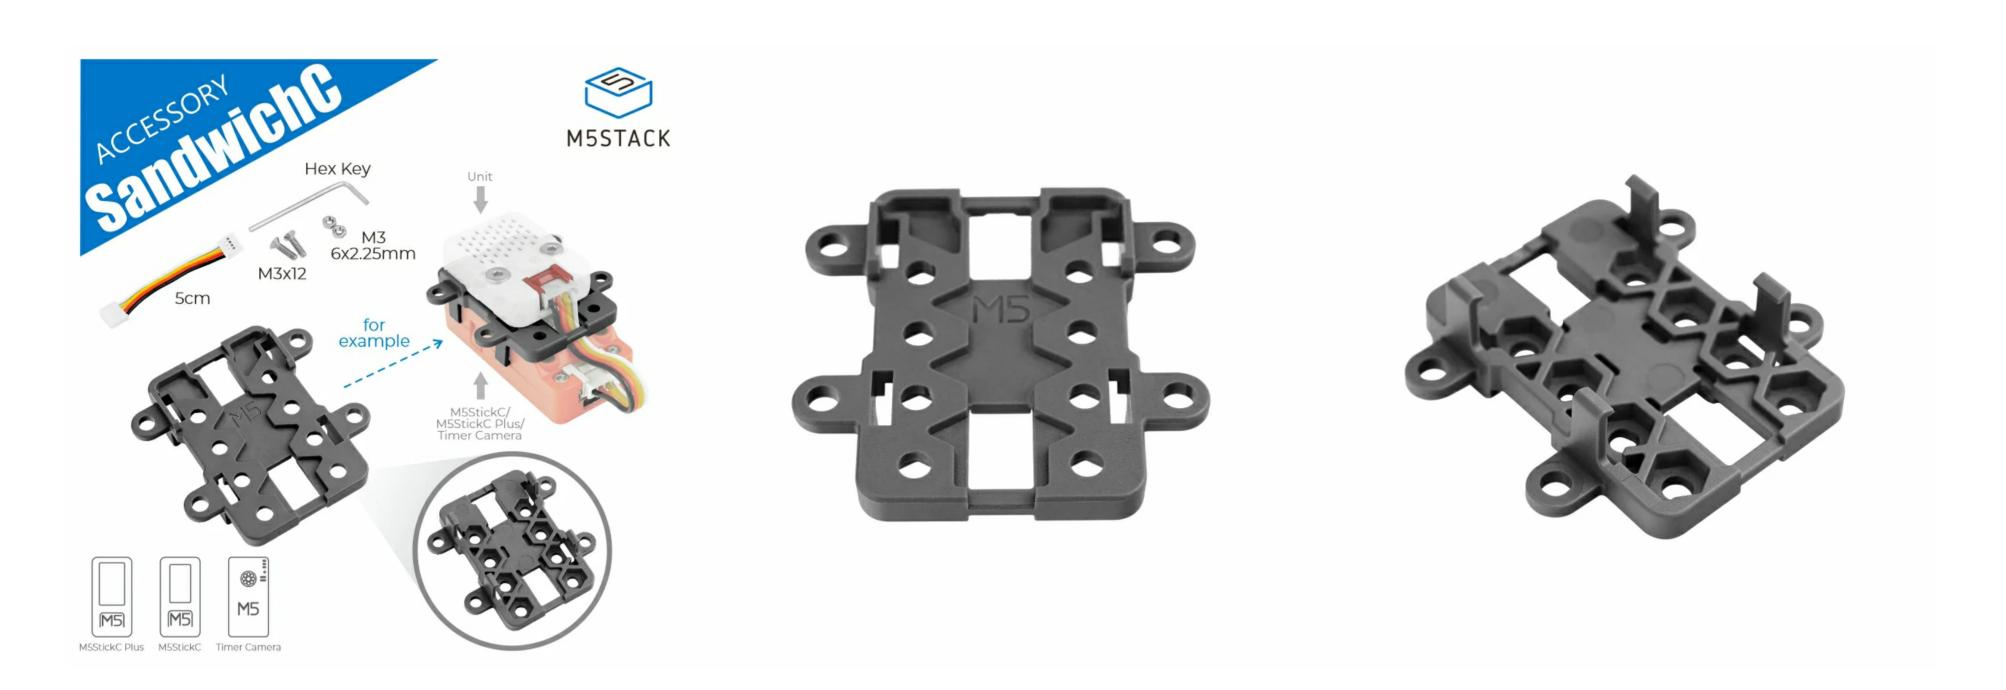

## Description

SandwichC is a "back-to-back" brick for M5StickC/ M5StickC-Plus/ Timer Camera X/
Timer Camera F to stack with Unit series . The brick has 4 rows of different Unit fixing holes for different Unit models. 4-fixing holes are provided on both side of the Unit for easy stack.

#### Included

- 1x SandwichC Plastic Brick
- 2x M3 Nuts
- 2x M3 \* 12mm Countersunk Head Screws
- 1x M2.5 hexagonal spanner
- 1x HY2.0-4P Cable (5cm)