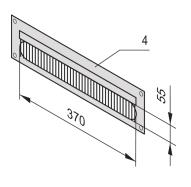

# 20118-797 CABLE DUCTING FOR NOVASTAR AND EURORACK, RAL 7021, SCREWED, 4 U

# **KEY FEATURES**

To cover the opening on shortened doors or rear panels

Frame, St, 2.5 mm

With-black brush strip

# **PRODUCT ATTRIBUTES**

Product Type: Cover

Type: Cable Duct

Rack Height: 4 U

Material: Steel

Color: Black Grey

Color Code: RAL 7021

## **ADDITIONAL PRODUCT DETAILS**

Cover the opening on shortened doors or rear panels for a more asthetic look.