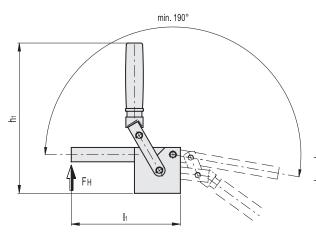

| Code     | Description | b1  | b2 | b3 | b4   | h1  | h2 | h3 | l1  | 12  | е  | FH<br>[N]* | 5,7  |
|----------|-------------|-----|----|----|------|-----|----|----|-----|-----|----|------------|------|
| GG.AA900 | MPB.1000-F  | 80  | 36 | 20 | 57.5 | 265 | 55 | 25 | 190 | 110 | 67 | 10000      | 2400 |
| GG.AA905 | MPB.2000-F  | 100 | 36 | 20 | 57.5 | 295 | 65 | 35 | 220 | 120 | 82 | 20000      | 3600 |
| GG.AA910 | MPB.3000-F  | 110 | 45 | 25 | 71   | 320 | 80 | 40 | 250 | 140 | 90 | 30000      | 5700 |

<sup>\*</sup> Holding force.