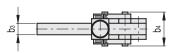

| Code     | Description | b1  | b2 | b3 | b4   | h1  | h2 | h3 | l1  | 12  | е  | FH<br>[N]* | 5,7  |
|----------|-------------|-----|----|----|------|-----|----|----|-----|-----|----|------------|------|
| GG.AA900 | MPB.1000-F  | 80  | 36 | 20 | 57.5 | 265 | 55 | 25 | 190 | 110 | 67 | 10000      | 2400 |
| GG.AA905 | MPB.2000-F  | 100 | 36 | 20 | 57.5 | 295 | 65 | 35 | 220 | 120 | 82 | 20000      | 3600 |
| GG.AA910 | MPB.3000-F  | 110 | 45 | 25 | 71   | 320 | 80 | 40 | 250 | 140 | 90 | 30000      | 5700 |