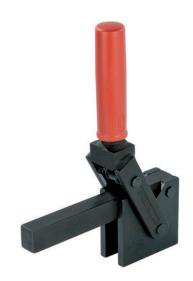

## FEATURES AND APPLICATIONS

MPB. vertical toggle clamps are usually used for applications requiring high clamping force. Easy disassembly allows to re-machine single elements according to application needs.