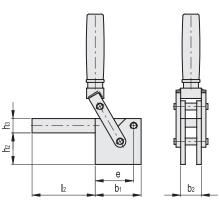

| Code     | Description | b1  | b2 | b3 | b4   | h1  | h2 | h3 | l1  | 12  | е  | FH<br>[N]* | 5,7  |
|----------|-------------|-----|----|----|------|-----|----|----|-----|-----|----|------------|------|
| GG.AA900 | MPB.1000-F  | 80  | 36 | 20 | 57.5 | 265 | 55 | 25 | 190 | 110 | 67 | 10000      | 2400 |
| GG.AA905 | MPB.2000-F  | 100 | 36 | 20 | 57.5 | 295 | 65 | 35 | 220 | 120 | 82 | 20000      | 3600 |
| GG.AA910 | MPB.3000-F  | 110 | 45 | 25 | 71   | 320 | 80 | 40 | 250 | 140 | 90 | 30000      | 5700 |

<sup>\*</sup> Holding force.