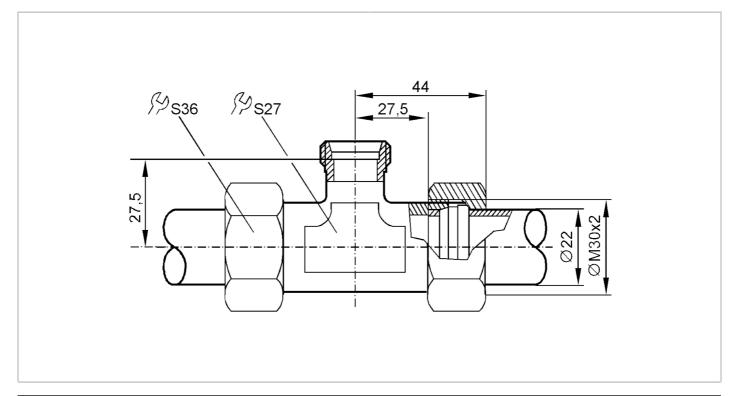

## T-piece with progressive ring fitting

T-PIECE QL22-18-22/VA

| Application                  |       |                                                                                       |
|------------------------------|-------|---------------------------------------------------------------------------------------|
| Design                       |       | for sensors and adapters with process connection M26x1,5                              |
| Application                  |       | for industrial applications                                                           |
| Media                        |       | liquids and gases                                                                     |
| Pressure rating              | [bar] | 160                                                                                   |
| Tests / approvals            |       |                                                                                       |
| Pressure Equipment Directive |       | Sound engineering practice; can be used for group 2 fluids; group 1 fluids on request |
| Mechanical data              |       |                                                                                       |
| Weight                       | [g]   | 386.7                                                                                 |
| Type of mounting             |       | Recommendation: precision steel pipes 22 x 1,5 DIN 2391/ISO 3304                      |
| Materials                    |       | stainless steel (1.4571/316Ti )                                                       |
| Accessories                  |       |                                                                                       |
| Accessories (optional)       |       | Adapter: 1 x M18 x 1,5, for direct connection of flow sensors, E40104                 |
| Remarks                      |       |                                                                                       |
| Remarks                      |       | Use a lubricating paste which is suitable and approved for the application            |
| Nemarks                      |       | Observe the notes on the installation of progressive ring fittings                    |
| Pack quantity                |       | 1 pcs.                                                                                |