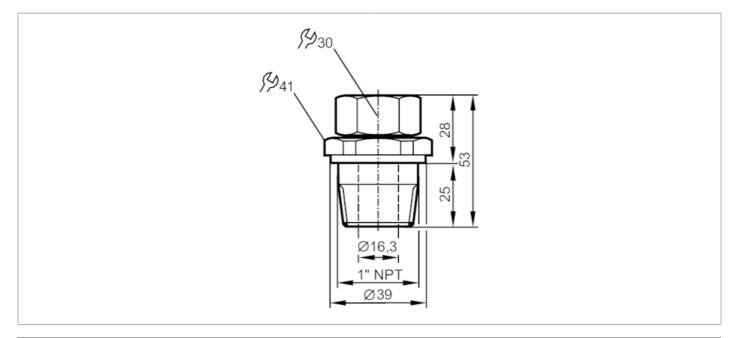

## Mounting adapter for level sensors

MOUNTING ADAPTER NPT1/D16

| Application          |       |                                                                                       |
|----------------------|-------|---------------------------------------------------------------------------------------|
| Design               |       | for capacitive level sensors LK, LI, LT, LL                                           |
| Pressure rating      | [bar] | 0.5                                                                                   |
| Operating conditions |       |                                                                                       |
| Ambient temperature  | [°C]  | 080                                                                                   |
| Mechanical data      |       |                                                                                       |
| Weight               | [g]   | 327                                                                                   |
| Materials            |       | flange: stainless steel; Lock nut: stainless steel; spacer: brass; clamping ring: FKM |
| Tightening torque    | [Nm]  | 69                                                                                    |
| Process connection   |       | 1 NPT                                                                                 |
| Remarks              |       |                                                                                       |
| Pack quantity        |       | 1 pcs.                                                                                |