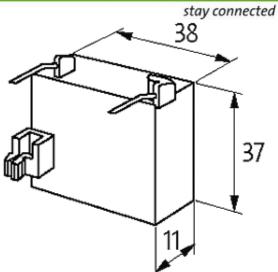

Dimensions H × W × D

minimum order quantity

**Commercial data** 

country of origin customs tariff number

| Approvals              |                                         |
|------------------------|-----------------------------------------|
|                        |                                         |
| Appropriate contactors |                                         |
|                        | DIL 0-2M, DIL R                         |
| Technical Data         |                                         |
| Damping factor         | approx. 1.5 × UN                        |
| Material               | Flame retardant plastic acc. to (UL 94) |
| Connection wires       | Plug contact                            |

37×38×11 mm

CZ

1

85363010

The information in this brochure has been compiled with the utmost care.

Liability for the correctness completeness and topicality of the information is restricted to gross negligence. Version: 05/15