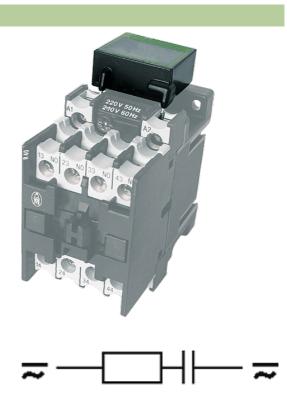

## MOELLER CONTACTOR SUPPRESSOR

RC, 110/230VAC

110 V AC/DC 230 V AC/DC RC

For other configurations and voltages, please inquire

Dimensions H × W × D

minimum order quantity

**Commercial data** 

country of origin customs tariff number

| Approvals              |                                         |
|------------------------|-----------------------------------------|
|                        |                                         |
| Appropriate contactors |                                         |
|                        | DIL 0-2M, DIL R                         |
| Technical Data         |                                         |
| Damping factor         | approx. 1.5 × UN                        |
| Material               | Flame retardant plastic acc. to (UL 94) |
| Connection wires       | Plug contact                            |