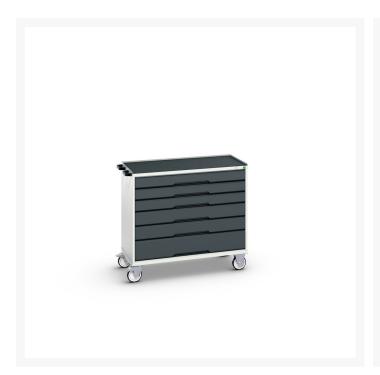

### **Product Images**

| Description                  | verso mobile drawer cabinet with 6 drawers & top tray with mat. Featuring a robust, fully welded steel housing with push - pull handle, 100% extension drawers with drawer blocking and 125mm diameter castors. Drawer configuration: 3x 100mm, 2x 125mm, 1x 175mm (50kg |
|------------------------------|--------------------------------------------------------------------------------------------------------------------------------------------------------------------------------------------------------------------------------------------------------------------------|
|                              | U.D.L.). Finished in durable powder coat paint. WxDxH: 1050x550x965mm                                                                                                                                                                                                    |
| Width                        | 1050                                                                                                                                                                                                                                                                     |
| Depth                        | 550                                                                                                                                                                                                                                                                      |
| Height                       | 965                                                                                                                                                                                                                                                                      |
| Customs tariff number        | 94032080                                                                                                                                                                                                                                                                 |
| Product material             | Sheet steel                                                                                                                                                                                                                                                              |
| Product surface              | Powder coated                                                                                                                                                                                                                                                            |
| Drawer Load Capacity         | 50 kg                                                                                                                                                                                                                                                                    |
| Drawer height 1              | 100mm                                                                                                                                                                                                                                                                    |
| Drawer 1 Internal Dimensions | 930mm x 430mm x 75mm                                                                                                                                                                                                                                                     |
| Drawer height 2              | 100mm                                                                                                                                                                                                                                                                    |
| Drawer 2 Internal Dimensions | 930mm x 430mm x 75mm                                                                                                                                                                                                                                                     |
| Drawer height 3              | 100mm                                                                                                                                                                                                                                                                    |
| Drawer 3 Internal Dimensions | 930mm x 430mm x 75mm                                                                                                                                                                                                                                                     |
| Drawer height 4              | 125mm                                                                                                                                                                                                                                                                    |
| Drawer 4 Internal Dimensions | 930mm x 430mm x 100mm                                                                                                                                                                                                                                                    |
| Drawer height 5              | 125mm                                                                                                                                                                                                                                                                    |
| Drawer 5 Internal Dimensions | 930mm x 430mm x 100mm                                                                                                                                                                                                                                                    |
| Drawer height 6              | 175mm                                                                                                                                                                                                                                                                    |
| Drawer 6 Internal Dimensions | 930mm x 430mm x 150mm                                                                                                                                                                                                                                                    |

## **Product Options**

| Colour: | Anthracite grey |
|---------|-----------------|
|         | Crimson red     |
|         | Gentian blue    |
|         | Light grey      |