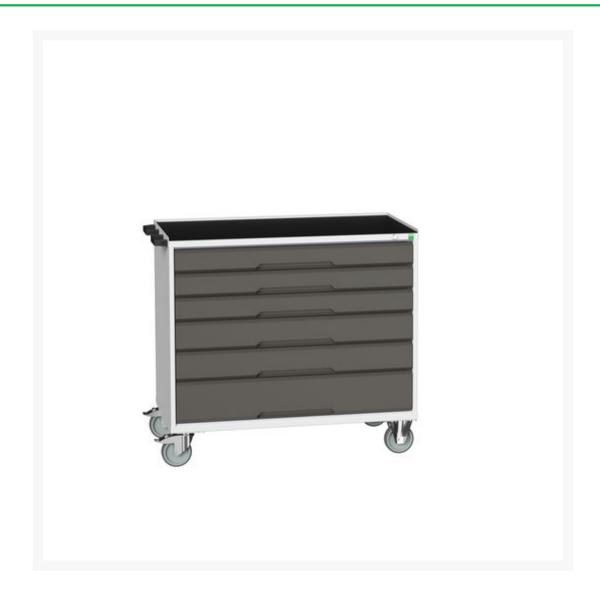

#### **Short Description**

verso mobile cabinet with 6 drawers and top tray WxDxH: 1050x550x965mm

### **Product Images**

| Description                  | verso mobile drawer cabinet with 6 drawers & top tray with mat. Featuring a robust, fully welded steel housing with push - pull handle, 100% extension drawers with drawer blocking and 125mm diameter castors. Drawer configuration: 3x 100mm, 2x 125mm, 1x 175mm (50kg |
|------------------------------|--------------------------------------------------------------------------------------------------------------------------------------------------------------------------------------------------------------------------------------------------------------------------|
|                              | U.D.L.). Finished in durable powder coat paint. WxDxH: 1050x550x965mm                                                                                                                                                                                                    |
| Width                        | 1050                                                                                                                                                                                                                                                                     |
| Depth                        | 550                                                                                                                                                                                                                                                                      |
| Height                       | 965                                                                                                                                                                                                                                                                      |
| Customs tariff number        | 94032080                                                                                                                                                                                                                                                                 |
| Product material             | Sheet steel                                                                                                                                                                                                                                                              |
| Product surface              | Powder coated                                                                                                                                                                                                                                                            |
| Drawer Load Capacity         | 50 kg                                                                                                                                                                                                                                                                    |
| Drawer height 1              | 100mm                                                                                                                                                                                                                                                                    |
| Drawer 1 Internal Dimensions | 930mm x 430mm x 75mm                                                                                                                                                                                                                                                     |
| Drawer height 2              | 100mm                                                                                                                                                                                                                                                                    |
| Drawer 2 Internal Dimensions | 930mm x 430mm x 75mm                                                                                                                                                                                                                                                     |
| Drawer height 3              | 100mm                                                                                                                                                                                                                                                                    |
| Drawer 3 Internal Dimensions | 930mm x 430mm x 75mm                                                                                                                                                                                                                                                     |
| Drawer height 4              | 125mm                                                                                                                                                                                                                                                                    |
| Drawer 4 Internal Dimensions | 930mm x 430mm x 100mm                                                                                                                                                                                                                                                    |
| Drawer height 5              | 125mm                                                                                                                                                                                                                                                                    |
| Drawer 5 Internal Dimensions | 930mm x 430mm x 100mm                                                                                                                                                                                                                                                    |
| Drawer height 6              | 175mm                                                                                                                                                                                                                                                                    |
| Drawer 6 Internal Dimensions | 930mm x 430mm x 150mm                                                                                                                                                                                                                                                    |