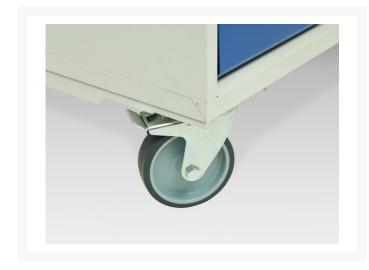

### **Product Images**

| Description                  | verso mobile drawer cabinet with 6 drawers & top tray with mat. Featuring a robust, fully welded steel housing with push - pull handle, 100% extension drawers with drawer blocking and 125mm diameter castors. Drawer configuration: 3x 100mm, 2x 125mm, 1x 175mm (50kg |
|------------------------------|--------------------------------------------------------------------------------------------------------------------------------------------------------------------------------------------------------------------------------------------------------------------------|
|                              | U.D.L.). Finished in durable powder coat paint. WxDxH: 1050x550x965mm                                                                                                                                                                                                    |
| Width                        | 1050                                                                                                                                                                                                                                                                     |
| Depth                        | 550                                                                                                                                                                                                                                                                      |
| Height                       | 965                                                                                                                                                                                                                                                                      |
| Customs tariff number        | 94032080                                                                                                                                                                                                                                                                 |
| Product material             | Sheet steel                                                                                                                                                                                                                                                              |
| Product surface              | Powder coated                                                                                                                                                                                                                                                            |
| Drawer Load Capacity         | 50 kg                                                                                                                                                                                                                                                                    |
| Drawer height 1              | 100mm                                                                                                                                                                                                                                                                    |
| Drawer 1 Internal Dimensions | 930mm x 430mm x 75mm                                                                                                                                                                                                                                                     |
| Drawer height 2              | 100mm                                                                                                                                                                                                                                                                    |
| Drawer 2 Internal Dimensions | 930mm x 430mm x 75mm                                                                                                                                                                                                                                                     |
| Drawer height 3              | 100mm                                                                                                                                                                                                                                                                    |
| Drawer 3 Internal Dimensions | 930mm x 430mm x 75mm                                                                                                                                                                                                                                                     |
| Drawer height 4              | 125mm                                                                                                                                                                                                                                                                    |
| Drawer 4 Internal Dimensions | 930mm x 430mm x 100mm                                                                                                                                                                                                                                                    |
| Drawer height 5              | 125mm                                                                                                                                                                                                                                                                    |
| Drawer 5 Internal Dimensions | 930mm x 430mm x 100mm                                                                                                                                                                                                                                                    |
| Drawer height 6              | 175mm                                                                                                                                                                                                                                                                    |
| Drawer 6 Internal Dimensions | 930mm x 430mm x 150mm                                                                                                                                                                                                                                                    |