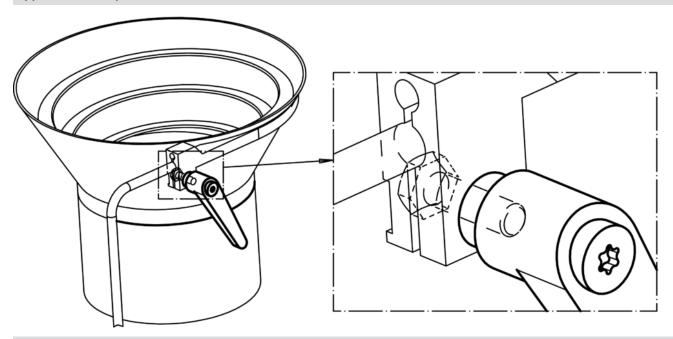

----------|----------------|----------------|----|-----|------------|
| d <sub>1</sub> | d <sub>2</sub> | d <sub>3</sub> | h <sub>1</sub> | h <sub>2</sub> | h <sub>3</sub> | h <sub>4</sub> | l <sub>2</sub> | t  |     |            |
|                |                |                |                |                |                |                |                |    | [g] |            |
| black          |                |                |                |                |                |                |                |    |     |            |
| 30             | M12            | 23             | 50.5           | 12             | 5              | 76             | 108            | 22 | 302 | 24400.0614 |



www.halder.com Page 1 of 2
Published on: 14.9.2022

# **Application example**



# Compliance

#### **RoHS** compliant

Contains lead - compliant according to exceptions 6a / 6b / 6c

### Contains SVHC substances >0,1% w/w

Contains lead - SVHC list [REACH] as of 10.06.2022

# **Contains Proposition 65 substances**



Lead can cause cancer and reproductive harm from exposure https://www.P65Warnings.ca.gov/

# **Free from Conflict Minerals**

This product does not contain any substances designated as "conflict minerals" such as tantalum, tin, gold or tungsten from the Democratic Republic of Congo or adjacent countries.



Page 2 of 2 Published on: 14.9.2022