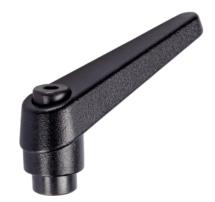

## **Product Description**

Adjustable clamping levers find versatile applications when the area of use is confined or a specific lever position is required.

#### Lever

 Zinc die-cast, plastic coated, black, similar to RAL 9005, matt structure

#### Threaded part

• Steel, blackened, quality 5

### Inner parts

· Steel, blackened, quality 5.8