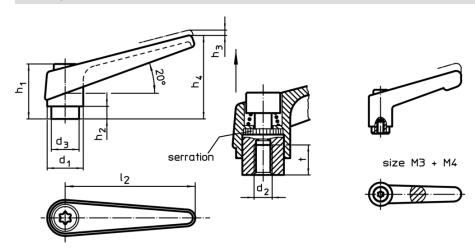

### **Drawing**

Erwin Halder KG

#### **Order information**

| Dimensions     |                |                |                |                |                |                |                |    | I   | Art. No.   |
|----------------|----------------|----------------|----------------|----------------|----------------|----------------|----------------|----|-----|------------|
| d <sub>1</sub> | d <sub>2</sub> | d <sub>3</sub> | h <sub>1</sub> | h <sub>2</sub> | h <sub>3</sub> | h <sub>4</sub> | l <sub>2</sub> | t  |     |            |
|                |                |                |                |                |                |                |                |    | [g] |            |
| black          |                |                |                |                |                |                |                |    |     |            |
| 30             | M12            | 23             | 50.5           | 12             | 5              | 76             | 108            | 22 | 302 | 24400.0614 |

#### Operation

By lifting the lever the serrations are disengaged. The lever can be positioned by the serrations. On releasing the lever, the serrations are automatically re-engaged.