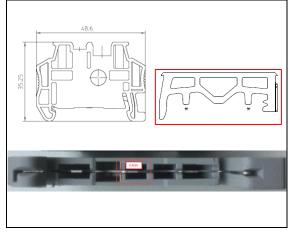

# Current production state 3)

Brief description of the modification 1) 2)

Change of the metal part in the snap-on foot to improve mounting and removal

### Detailed description of the modification

Modification includes the following changes:

Reduction of the thickness of the metal part from 0,4 down to 0,3 mm. Due to this change the end bracket can be mounted and removed more comfortable. A proper fixation on the DIN-rail is still given.