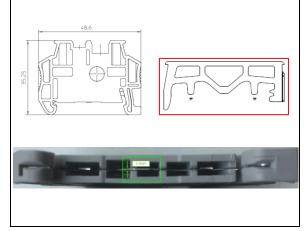

# New production state 3)

| Stock/delivery status 1)                                                 |            |  |  |  |  |
|--------------------------------------------------------------------------|------------|--|--|--|--|
| Existing inventory can still be used:                                    | ⊠ yes □ no |  |  |  |  |
| Mixing of inventory approved                                             | ☐ yes ⊠ no |  |  |  |  |
| Presumable first despatch of the changed product(s) (Qu., Week or date): | Q1 / 2019  |  |  |  |  |

Brief description of the modification 1) 2)

Change of the metal part in the snap-on foot to improve mounting and removal

### Detailed description of the modification

Modification includes the following changes:

Reduction of the thickness of the metal part from 0,4 down to 0,3 mm. Due to this change the end bracket can be mounted and removed more comfortable. A proper fixation on the DIN-rail is still given.