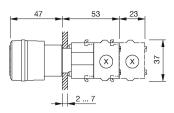

- Stop switch actuator

### 704.064.2 - Stop switch actuator

Attention: The preview is based on a sample product. This can differ from your current configuration.

Mounting cut-out Design

Ø 22,3 mm raised

Front Shape

Marking

Weight

Front dimension

**Other Attributes** 

round Ø 37 mm

~ ~ ~ ~ ~

Arrows 0,300 kg

### **Operating-/Indication part**

Lens material Lens optics Lens profile Lens colour Lens illumination

**IP-Rating** 

Front protection

#### Actuator

Switching action Housing colour Housing material

#### Switching element

max. number of switching elements

Function Stop switch Plastic opaque Mushroom red non-illuminative

IP65

Maintained yellow Plastic

3

# EAO – Your Expert Partner for Human Machine Interfaces

## 704.064.2 - Stop switch actuator

### Dimensions



X = Screw terminal

### Mounting cut-outs



Wiring diagram



### Additional information

Shaft yellow Twist to unlock anti-clockwise Max. 3 slow-make elements can be clipped on

**Legend** Switching action: C = Maintained