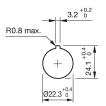

switch actuator

Attention: The preview is based on a sample product. This can differ from your current configuration.

Mounting cut-out Design

Ø 22,3 mm raised

Front Shape

Marking

Weight

Front dimension

**Other Attributes** 

round Ø 37 mm

~ ~ ~ ~ ~

Arrows 0,300 kg

### **Operating-/Indication part**

Lens material Lens optics Lens profile Lens colour Lens illumination

**IP-Rating** 

Front protection

#### Actuator

Switching action Housing colour Housing material

#### Switching element

max. number of switching elements

Function Stop switch Plastic opaque Mushroom red non-illuminative

IP65

Maintained yellow Plastic

3

# EAO – Your Expert Partner for Human Machine Interfaces

## 704.064.2 - Stop switch actuator

### Dimensions



X = Screw terminal

### Mounting cut-outs



Wiring diagram



### Additional information

Shaft yellow Twist to unlock anti-clockwise Max. 3 slow-make elements can be clipped on

**Legend** Switching action: C = Maintained