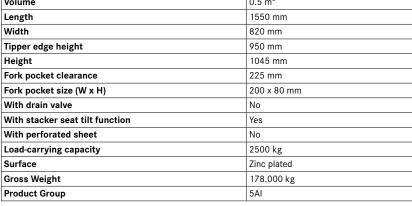

### Delivery:

Available upon request: zinc-plated cover, can be opened on both sides Goods supplied without packaging as standard. Packaging available for an additional charge.

| Art. no.                        | 50266 621          |  |
|---------------------------------|--------------------|--|
| Volume                          | 0.5 m <sup>3</sup> |  |
| Length                          | 1550 mm            |  |
| Width                           | 820 mm             |  |
| Tipper edge height              | 950 mm             |  |
| Height                          | 1045 mm            |  |
| Fork pocket clearance           | 225 mm             |  |
| Fork pocket size (W x H)        | 200 x 80 mm        |  |
| With drain valve                | No                 |  |
| With stacker seat tilt function | Yes                |  |
| With perforated sheet           | No                 |  |
| Load-carrying capacity          | 2500 kg            |  |
| Surface                         | Zinc plated        |  |
| Gross Weight                    | 178.000 kg         |  |
| Product Group                   | 5AI                |  |