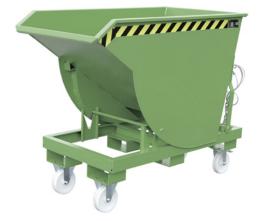

## Tilting drum with roll-off mechanism-for heavy bulk materials

Carrying capacity 1500-3000 kg, without wheels

#### Application:

For the collection and disposal of all types of very heavy bulk goods and solid materials.

#### **Execution:**

- can be tilted at any height using a wire rope hoist from the forklift seat
- Sheet metal tray with surrounding edge profile
- sturdy base frame with fork pockets
- Protection against accidental slipping and tipping
- All dimensions without wheels
- design with wheels: see under Accessories order separate wheelset no. 50266 370 (for 0.30 m³l containers) or no. 50266 635 (for 0.50 2.00 m³l containers) in addition, design height 220 mm

#### Advantage:

Robust design for heavy bulk goods