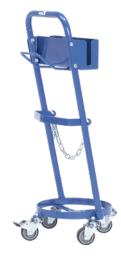

## Steel cylinder dolly

## Application:

for 1 propane gas cylinder 11 kg Content, diameter 300 mm

## **Execution:**

- Welded steel construction
- Inside diameter 310 mm
- 4 castors, 2 with locking device, TPE tyres 75 x 25 mm, hubs with ball bearing
- With hook for hose winding and heat-shrink gun holder