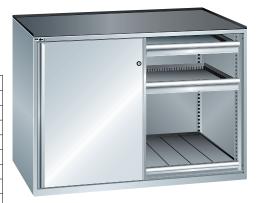

## **Sliding-door cabinets** with drawers

## Advantage

- Space-saving sliding doors; ideal for confined and narrow spaces
- Extremely smooth opening and closing thanks to the high-quality, smooth and silent runners for the sliding doors

| Art. no.                                                      | 50303 574           |
|---------------------------------------------------------------|---------------------|
| Door design                                                   | Sliding door        |
| Height                                                        | 1020 mm             |
| Depth                                                         | 780 mm              |
| Width                                                         | 1430 mm             |
| Housing height                                                | 1000 mm             |
| Clear height                                                  | 900 mm              |
| Number of fully extendible shelves                            | 2 PCS               |
| Number of drawers                                             | 4 PCS               |
| Draw width (inner dimension) x drawer depth (inner dimension) | 600 x 600 mm        |
| Drawer front height                                           | 4 x 75 mm           |
| Drawer lock                                                   | Standard            |
| Load-carrying capacity per drawer                             | 200 kg              |
| Opening/closing system                                        | Key Lock            |
| Rim height                                                    | 20 mm               |
| Cabinet colour                                                | Light grey RAL 7035 |
| Colour of front                                               | Light grey RAL 7035 |
| LISTA unit                                                    | 2 x 36 x 36 E       |