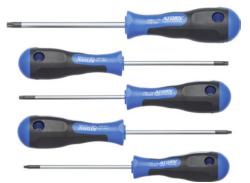

**TX - IP screwdriver sets 3 to 7 pieces** With multi-component screwdriver handle, with hole in the drive tip from TX-IP 10

## Version

- Chrome-vanadium/molybdenum steel
- Continuously hardened
- Matt chromium-plated
- Blackened tip
- 3-component power grip, with large soft area

## Advantage

- 3-component power grip with large soft area for comfortable use and fatigue-free working
- Better accuracy of fit with longer service life

<u>TORN</u>®

| Art. No.                           | 52144 904                                                  |
|------------------------------------|------------------------------------------------------------|
| Tip type                           | TX with hole                                               |
| Tip size                           | TX8, TX9, TX10 + P, TX15 + P, TX20 + P, TX25 + P, TX30 + P |
| Surface                            | Chrome plated                                              |
| Number of pieces in assortment/set | 7                                                          |