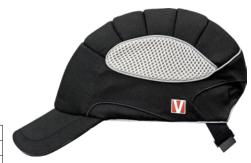

## Hard hat

Cap pro model

## Execution:

- Highly sophisticated hard hat design
- Optimum comfort: Hard shell can be adapted to the head shape
- No pressure on the temples thanks to the ergonomic design
- Generous network of ventilation openings
- Optimum shock absorption from the shock-absorbing hard shell with foam
- Peak length: 75 mm