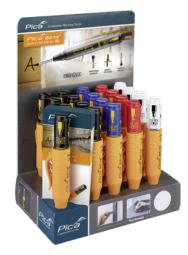

# **BIG Ink Smart-Use permanent marker XL**

170/20 display

## Delivery:

20 Pica BIG Ink markers: 8 black, 4 red, 4 blue, 4 white, Info flyer in 4 languages

| Art. no.                    | 69794 218 |
|-----------------------------|-----------|
| Brand                       | PICA      |
| Manufacturer Part Number    | 170/20    |
| Number of pieces per packet | 20        |
| Gross Weight                | 0.731 kg  |
| Product Group               | 650       |