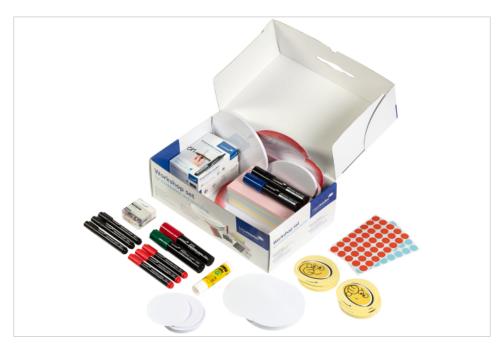

### 2200-part

- Extensive kit of high-quality accessories for workshop boards
- Markers: 20 TZ41 presentation markers (10 of each: black, red); 4 TZ48 jumbo presentation markers (one of each: black, red, blue, green)
- Paper cards: 100 Emoticons Smile & Sad; 500 rectangles (9,5 x 20 cm), assorted colours; 100 circles (diam. 9,5 cm), white; 100 circles (diam. 14 cm), white; 50 circles (diam. 19 cm), white; 50 ovals (11 x 19 cm), white
- Push pins: 200 presentation pins, assorted colours
- Other: 1 glue stick; 10 paper clouds (26,5 x 43 cm); 1040 stickers (diam. 19 mm), 520 of each: red, blue; 50 paper strips for headlines (10 x 46 cm), pink
- Firm, reclosable carton case with a plastic handgrip and separate compartments for the different tools
- Content is separately available for restocking

#### GTIN **8713797069922**

- Bring your own accessories to workshops and meetings
- Perfect addition to all Legamaster workshop boards
- Easy to take with you to any location
- Can also be used as refill set for larger workshop cases
- The workshop cards in this set are made of material from well-managed, FSC® -certified forests and other controlled sources (FSC C158462)