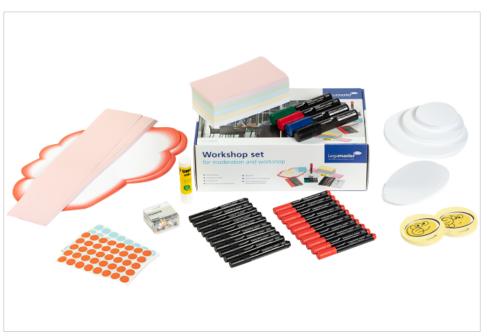

### 2200-part

- Extensive kit of high-quality accessories for workshop boards
- Markers: 20 TZ41 presentation markers (10 of each: black, red); 4 TZ48 jumbo presentation markers (one of each: black, red, blue, green)
- Paper cards: 100 Emoticons Smile & Sad; 500 rectangles (9,5 x 20 cm), assorted colours; 100 circles (diam. 9,5 cm), white; 100 circles (diam. 14 cm), white; 50 circles (diam. 19 cm), white; 50 ovals (11 x 19 cm), white
- Push pins: 200 presentation pins, assorted colours
- Other: 1 glue stick; 10 paper clouds (26,5 x 43 cm); 1040 stickers (diam. 19 mm), 520 of each: red, blue; 50 paper strips for headlines (10 x 46 cm), pink
- Firm, reclosable carton case with a plastic handgrip and separate compartments for the different tools
- Content is separately available for restocking

#### GTIN **8713797069922**

- Bring your own accessories to workshops and meetings
- Perfect addition to all Legamaster workshop boards
- Easy to take with you to any location
- Can also be used as refill set for larger workshop cases
- The workshop cards in this set are made of material from well-managed, FSC® -certified forests and other controlled sources (FSC C158462)