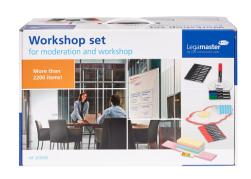

# Workshop set

### 2200-part

- Extensive kit of high-quality accessories for workshop boards
- Markers: 20 TZ41 presentation markers (10 of each: black, red); 4 TZ48 jumbo presentation markers (one of each: black, red, blue, green)
- Paper cards: 100 Emoticons Smile & Sad; 500 rectangles (9,5 x 20 cm), assorted colours; 100 circles (diam. 9,5 cm), white; 100 circles (diam. 14 cm), white; 50 circles (diam. 19 cm), white; 50 ovals (11 x 19 cm), white
- Push pins: 200 presentation pins, assorted colours
- Other: 1 glue stick; 10 paper clouds (26,5 x 43 cm); 1040 stickers (diam. 19 mm), 520 of each: red, blue; 50 paper strips for headlines (10 x 46 cm), pink
- Firm, reclosable carton case with a plastic handgrip and separate compartments for the different tools
- Content is separately available for restocking

#### GTIN **8713797069922**

- Bring your own accessories to workshops and meetings
- Perfect addition to all Legamaster workshop boards
- Easy to take with you to any location
- Can also be used as refill set for larger workshop cases
- The workshop cards in this set are made of material from well-managed, FSC® -certified forests and other controlled sources (FSC C158462)