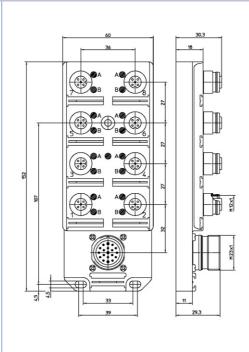

## Product information ASBSV 8/LED 5

Industrial Connecting Solutions: I/O Modules: Passive distributors: M12 Passive Distributors: pluggable: with LED:2 signals/socket (4+PE):8-ports: ASBSV 8/LED 5 ASBSV 8/LED 5 Pluggable actuator/sensor distribution box, 8 port version, with LED operation and function indicators, combined FIXCOM/M12 socket, 5-pole, 2 signals per socket, earth connection, M23 connection for the control cable. **Delivery informations** Availability **Product description** ASBSV 8/LED 5 Туре Order No Pluggable actuator/sensor distribution box, 8 port version, with LED operation and function indicators, combined FIXCOM/M12 socket, 5-pole, 2 signals per Description socket, earth connection, M23 connection for the control cable. Number of contacts 5 (M12) Version 8 norts Color of housing orange Product characteristics Vibration resistance, Oil resistance Classification Belden brand Lumberg-Automation Mechanical data Thread LED display present **4 Environmental conditions Environmental temperature** -15 °C ... 80 °C Degree of protection (IP), mounted Pollution degree 3 Materials Housing material / Molded body TPU, self-extinguishing PA-GF, self-extinguishing Contact bearer material Contact material Contact material - Surface refinement pre-nickeled and 0.8 microns gold-plated Knurled screw / nut material CuZn, nickel-plated Sealing material FKM **Electrical data** Contact resistance < 5 mΩ 4 A per socket / 10 A max. at 40°C Rated current In Nominal voltage 10 - 30 V DC Rated voltage 32 V Insulation resistance > 1 GΩ **Approvals** Approvals cURus Scope of delivery and accessories Scope of delivery

https://www.e-catalog.beldensolutions.com: 443/link/57078-24228-255441-199791-200292-204939-204943-204957-205274-205284/en/conf/uistate

Picture

Drawing