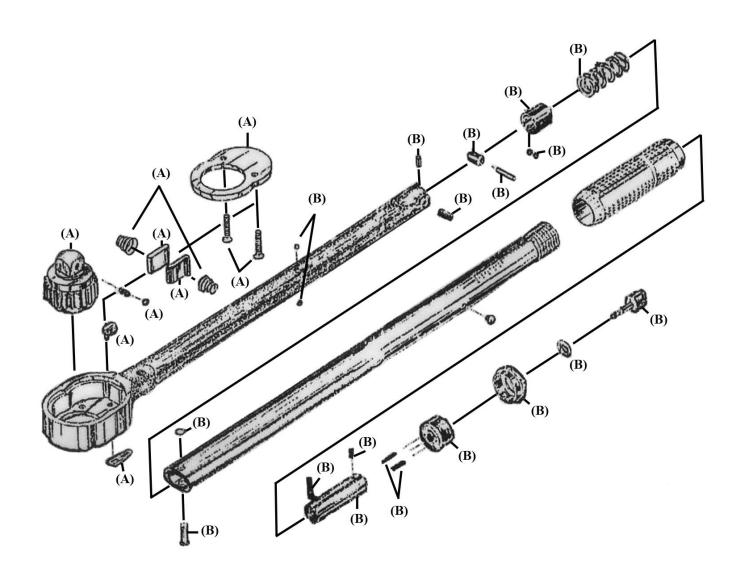

## Parts Information:

Torque Wrench Micrometer Style 3/8"Sq Drive 2-24Nm(1.47-17.70lb.ft)

**Model No: STW1012** 

| Item | Part No.   | Description | Item | Part No.   | Description |
|------|------------|-------------|------|------------|-------------|
| Α    | STW1012.RK | REPAIR KIT  | В    | STW1012.RB | REPAIR BAG  |